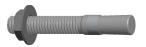

## NOTES:

1. Anchor Type: Expansion Wedge Anchor

2. Anchor Material: Stainless Steel

3. Anchor Finish: Plain4. Package Quantity: 505. Min. Embedment: 1.5

6. Max. Work Thickness: 0.875

7. Ultimate Tension in 4000 PSI Concrete (Lb.): 2240

8. Seismic Approved : No9. Includes: Nut and Washer

100 Grainger Parkway, Lake Forest, Illinois 60045-5201 1-(800) GRAINGER, 1-(800) 472-4643, (847) 535-1000 www.grainger.com This file and any associated information and specifications are provided for reference and evaluation purposes only, and is subject to change without notice. Grainger makes no representations, warranties or guarantees as to the appropriateness, accuracy, completeness, or suitability for any purpose, of the file, information or specifications. You are solely responsible for the use of the file, information or specifications.

SCALE

prietary information that is
GER property. Do not disclose
duplicate for others except
authorized by GRAINGER.

1.76

COMPONENT

2G572

INCH

Expansion Wedge Anchor

Expansion Wedge Anchr,3/8"D,2-3/4"L,PK50