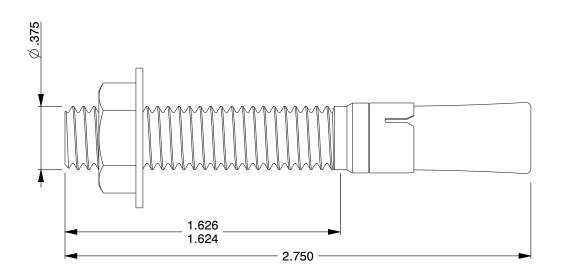

## NOTES:

1. Anchor Type: Expansion Wedge Anchor

2. Anchor Material: Stainless Steel

3. Anchor Finish: Plain4. Package Quantity: 505. Min. Embedment: 1.5

6. Max. Work Thickness: 0.875

7. Ultimate Tension in 4000 PSI Concrete (Lb.): 2240

8. Seismic Approved : No9. Includes: Nut and Washer

100 Grainger Parkway, Lake Forest, Illinois 60045-5201 1-(800) GRAINGER, 1-(800) 472-4643, (847) 535-1000 www.grainger.com This file and any associated information and specifications are provided for reference and evaluation purposes only, and is subject to change without notice. Grainger makes no representations, warranties or guarantees as to the appropriateness, accuracy, completeness, or suitability for any purpose, of the file, information or specifications. You are solely responsible for the use of the file, information or specifications.

SCALE

prietary information that is
GER property. Do not disclose
duplicate for others except
authorized by GRAINGER.

1.76

COMPONENT

2G572

INCH

Expansion Wedge Anchor

Expansion Wedge Anchr,3/8"D,2-3/4"L,PK50