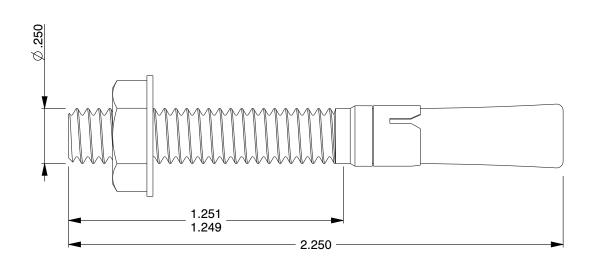

## NOTES:

1. Anchor Type: Expansion Wedge Anchor

2. Anchor Material: Stainless Steel

3. Anchor Finish: Plain4. Package Quantity: 1005. Min. Embedment: 1.1256. Max. Work Thickness: 0.875

7. Ultimate Tension in 4000 PSI Concrete (Lb.): 1780

8. Seismic Approved : No9. Includes: Nut and Washer

|   |    | TAI |   |  |
|---|----|-----|---|--|
| G | RA | IIA | 5 |  |
|   |    |     |   |  |

100 Grainger Parkway, Lake Forest, Illinois 60045-5201 1-(800) GRAINGER, 1-(800) 472-4643, (847) 535-1000 www.grainger.com This file and any associated information and specifications are provided for reference and evaluation purposes only, and is subject to change without notice. Grainger makes no representations, warranties or guarantees as to the appropriateness, accuracy, completeness, or suitability for any purpose, of the file, information or specifications. You are solely responsible for the use of the file, information or specifications.

| This drawing is the property of GRAINGER. It contains confidential, |      |                         |                     | UNIT              |
|---------------------------------------------------------------------|------|-------------------------|---------------------|-------------------|
| proprietary information that is GRAINGER property. Do not disclose  |      | 2                       | G556                | INCH              |
| to or duplicate for others except as authorized by GRAINGER.        |      |                         |                     | SHEET             |
| SCALE                                                               | 2.29 | Expansion Wedg <i>i</i> | Anchr,1/4"D,2-1/4"L | .,PK100<br>1 of 1 |

Expansion Wedge Anchor

COMPONENT