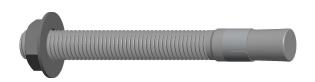

## NOTES:

1. Anchor Type: Expansion Wedge Anchor

2. Anchor Material: Stainless Steel

3. Anchor Finish: Plain 4. Package Quantity: 10 5. Min. Embedment: 2.75

6. Max. Work Thickness: 2.625

7. Ultimate Tension in 4000 PSI Concrete (Lb.): 7180

8. Seismic Approved: No 9. Includes: Nut and Washer