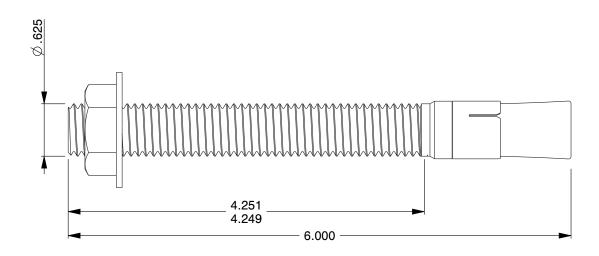

## NOTES:

1. Anchor Type: Expansion Wedge Anchor

2. Anchor Material: Stainless Steel

3. Anchor Finish: Plain 4. Package Quantity: 10 5. Min. Embedment: 2.75

6. Max. Work Thickness: 2.625

7. Ultimate Tension in 4000 PSI Concrete (Lb.): 7180

8. Seismic Approved: No 9. Includes: Nut and Washer