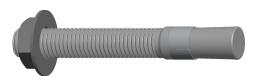

## NOTES:

1. Anchor Type: Expansion Wedge Anchor

2. Anchor Material: Stainless Steel

3. Anchor Finish: Plain
4. Package Quantity: 10
5. Min. Embedment: 2.75

6. Max. Work Thickness: 1.625

7. Ultimate Tension in 4000 PSI Concrete (Lb.): 7180

8. Seismic Approved : No9. Includes: Nut and Washer

| GRAINGER | CD | 7 T | ATA |         |
|----------|----|-----|-----|---------|
|          | GR | AL. | NG  | 7 - 7 N |

100 Grainger Parkway, Lake Forest, Illinois 60045-5201 1-(800) GRAINGER, 1-(800) 472-4643, (847) 535-1000 www.grainger.com This file and any associated information and specifications are provided for reference and evaluation purposes only, and is subject to change without notice. Grainger makes no representations, warranties or guarantees as to the appropriateness, accuracy, completeness, or suitability for any purpose, of the file, information or specifications.

It contains confidential, ry information that is property. Do not disclose cate for others except tried by GRAINGER

2G550

INCH
SHEET

1 of 1

Expansion Wedge Anchor

SCALE 1.00 Expansion Wedge Anchor,SS,5/8"D,5"L,PK10