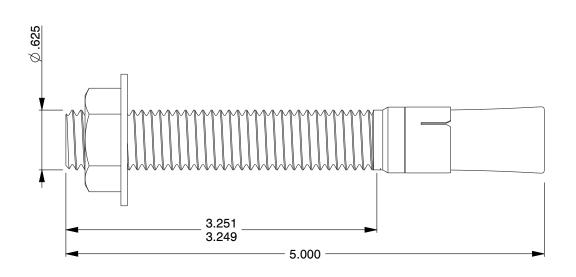

## NOTES:

1. Anchor Type: Expansion Wedge Anchor

2. Anchor Material: Stainless Steel

3. Anchor Finish: Plain
4. Package Quantity: 10
5. Min. Embedment: 2.75

6. Max. Work Thickness: 1.625

7. Ultimate Tension in 4000 PSI Concrete (Lb.): 7180

8. Seismic Approved : No9. Includes: Nut and Washer

| GRAINGER | CD | 7 T | ATA |         |
|----------|----|-----|-----|---------|
|          | GR | AL. | NG  | 7 - 7 N |

100 Grainger Parkway, Lake Forest, Illinois 60045-5201 1-(800) GRAINGER, 1-(800) 472-4643, (847) 535-1000 www.grainger.com This file and any associated information and specifications are provided for reference and evaluation purposes only, and is subject to change without notice. Grainger makes no representations, warranties or guarantees as to the appropriateness, accuracy, completeness, or suitability for any purpose, of the file, information or specifications.