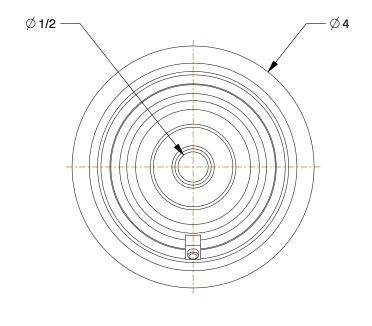

0.33

COMPONENT Phenolic Tread Wheel

2G223

Phenolic Tread Wheel: 4 in Wheel Dia., 2 in Wheel Wd, 800 lb Load Rating, Hard

INCH
SHEET

1 of 1