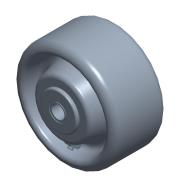

0.33

COMPONENT Phenolic Tread Wheel

2G223

Phenolic Tread Wheel: 4 in Wheel Dia., 2 in Wheel Wd, 800 lb Load Rating, Hard

INCH
SHEET

1 of 1