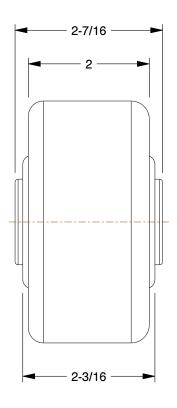

0.33

COMPONENT Phenolic Tread Wheel

2G223

Phenolic Tread Wheel: 4 in Wheel Dia., 2 in Wheel Wd, 800 lb Load Rating, Hard

INCH
SHEET

1 of 1