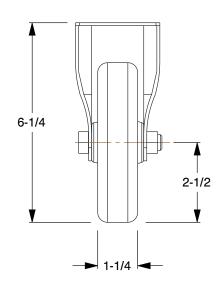

SCALE

0.32

COMPONENT Deb

Debris-Resistant Standard Plate Caster

2G063

Debris-Resistant Standard Plate Caster: 5 in Wheel Dia., 280 lb, Rigid Caster INCH

SHEET

1 of 1