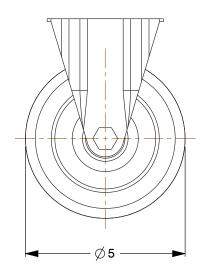

SCALE

0.32

COMPONENT Deb

Debris-Resistant Standard Plate Caster

2G063

Debris-Resistant Standard Plate Caster: 5 in Wheel Dia., 280 lb, Rigid Caster INCH

SHEET

1 of 1