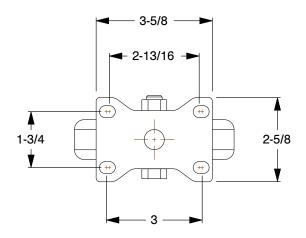

SCALE

0.32

COMPONENT Deb

Debris-Resistant Standard Plate Caster

2G063

Debris-Resistant Standard Plate Caster: 5 in Wheel Dia., 280 lb, Rigid Caster INCH

SHEET

1 of 1