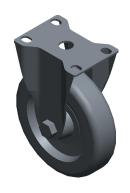

SCALE

0.32

COMPONENT Deb

Debris-Resistant Standard Plate Caster

2G063

Debris-Resistant Standard Plate Caster: 5 in Wheel Dia., 280 lb, Rigid Caster INCH

SHEET

1 of 1