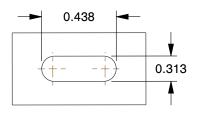

## **MOUNTING HOLE DETAILS**





## NOTES:

1. CASTER SUB-TYPE : Swivel

2. CASTER LOAD RATING RANGE: Light-Medium Duty

3. LOAD RATING: 300 lb.

4. CASTER WHEEL MATERIAL: Polyurethane

5. CASTER CORE MATERIAL : Polyolefin

6. WHEEL COLOR: Gray

7. CASTER WHEEL BEARINGS : Ball 8. CASTER FRAME MATERIAL : Steel

9. MOUNTING BOLT DIA. : 5/16" 10. FRAME FINISH : Zinc Plated

11. CASTER MAX TEMP: 175°F

12. CASTER MIN TEMP: -40°F

This file and any associated information and specifications are provided for reference and evaluation purposes only, and is subject to change without notice. Grainger makes no representations, warranties or guarantees as to the appropriateness, accuracy, completeness, or suitability for any purpose, of the file, information or specifications. You are solely responsible for the use of the file, in