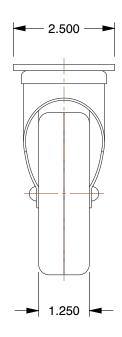

## **MOUNTING HOLE DETAILS**





## NOTES:

1. CASTER SUB-TYPE : Swivel

2. CASTER LOAD RATING RANGE: Light-Medium Duty

3. LOAD RATING: 300 lb.

4. CASTER WHEEL MATERIAL: Polyurethane

5. CASTER CORE MATERIAL : Polyolefin

6. WHEEL COLOR: Gray

7. CASTER WHEEL BEARINGS : Ball 8. CASTER FRAME MATERIAL : Steel

9. MOUNTING BOLT DIA. : 5/16" 10. FRAME FINISH : Zinc Plated

11. CASTER MAX TEMP: 175°F

12. CASTER MIN TEMP: -40°F

This file and any associated information and specifications are provided for reference and evaluation purposes only, and is subject to change without notice. Grainger makes no representations, warranties or guarantees as to the appropriateness, accuracy, completeness, or suitability for any purpose, of the file, information or specifications. You are solely responsible for the use of the file, info