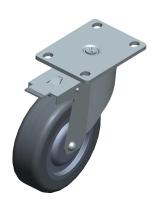

## NOTES:

1. CASTER SUB-TYPE : Swivel

2. CASTER LOAD RATING RANGE: Light-Medium Duty

3. LOAD RATING: 300 lb.

4. CASTER WHEEL MATERIAL: Polyurethane

5. CASTER CORE MATERIAL : Polyolefin

6. WHEEL COLOR: Gray

7. CASTER WHEEL BEARINGS : Ball 8. CASTER FRAME MATERIAL : Steel

9. MOUNTING BOLT DIA. : 5/16" 10. FRAME FINISH : Zinc Plated

11. CASTER MAX TEMP: 175°F

12. CASTER MIN TEMP: -40°F

This file and any associated information and specifications are provided for reference and evaluation purposes only, and is subject to change without notice. Grainger makes no representations, warranties or guarantees as to the appropriateness, accuracy, completeness, or suitability for any purpose, of the file, information or specifications. You are solely responsible for the use of the file, information or specifications.

 COMPONENT
 Plate Caster

 2G031
 INCH

 SHEET
 1 of 1