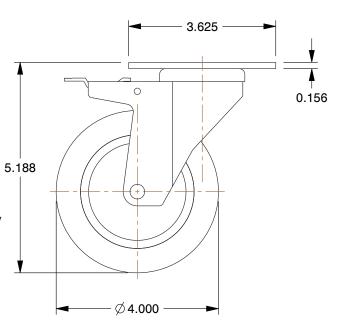

## NOTES:

1. CASTER SUB-TYPE : Swivel

2. CASTER LOAD RATING RANGE: Light-Medium Duty

3. LOAD RATING: 300 lb.

4. CASTER WHEEL MATERIAL: Polyurethane

5. CASTER CORE MATERIAL : Polyolefin

6. WHEEL COLOR: Gray

7. CASTER WHEEL BEARINGS : Ball 8. CASTER FRAME MATERIAL : Steel

9. MOUNTING BOLT DIA. : 5/16" 10. FRAME FINISH : Zinc Plated

11. CASTER MAX TEMP: 175°F

12. CASTER MIN TEMP: -40°F

This file and any associated information and specifications are provided for reference and evaluation purposes only, and is subject to change without notice. Grainger makes no representations, warranties or guarantees as to the appropriateness, accuracy, completeness, or suitability for any purpose, of the file, information or specifications. You are solely responsible for the use of the file, information or specifications.

 COMPONENT
 Plate Caster

 2G031
 INCH

 SHEET
 1 of 1