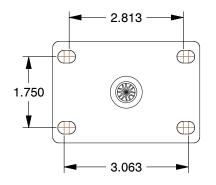

## **MOUNTING HOLE DETAILS**





## NOTES:

1. CASTER SUB-TYPE : Swivel

2. CASTER LOAD RATING RANGE: Light-Medium Duty

3. LOAD RATING: 300 lb.

4. CASTER WHEEL MATERIAL: Polyurethane

5. CASTER CORE MATERIAL : Polyolefin

6. WHEEL COLOR: Gray

7. CASTER WHEEL BEARINGS : Ball 8. CASTER FRAME MATERIAL : Steel

9. MOUNTING BOLT DIA. : 5/16" 10. FRAME FINISH : Zinc Plated

11. CASTER MAX TEMP: 175°F

12. CASTER MIN TEMP: -40°F

This file and any associated information and specifications are provided for reference and evaluation purposes only, and is subject to change without notice. Grainger makes no representations, warranties or guarantees as to the appropriateness, accuracy, completeness, or suitability for any purpose, of the file, information or specifications. You are solely respo