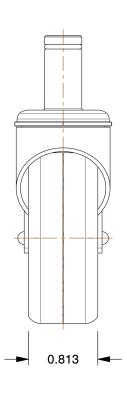

## **NOTES:**

1. LOAD RATING: 75 lb.

2. CASTER STEM TYPE: Friction Ring

3. CASTER LOAD RATING RANGE: Light-Medium Duty

4. WHEEL COLOR: Black

5. CASTER WHEEL MATERIAL: Rubber

6. CASTER SUB-TYPE: Swivel

7. CASTER CORE MATERIAL: Rubber

8. FRAME FINISH: High Nickel

9. CASTER WHEEL BEARINGS : Plain 10. CASTER RACEWAY : Double Ball

100 Grainger Parkway, Lake Forest, Illinois 60045-5201 1-(800) GRAINGER, 1-(800) 472-4643, (847) 535-1000 www.grainger.com This file and any associated information and specifications are provided for reference and evaluation purposes only, and is subject to change without notice. Grainger makes no representations, warranties or guarantees as to the appropriateness, accuracy, completeness, or suitability for any purpose, of the file, information or specifications. You are solely responsible for the use of the file, information or specifications.

 COMPONENT
 Stem Caster

 2G001
 INCH

 Swivel Stem Caster, Rubber, 2 in., 75 lb.
 1 of 1