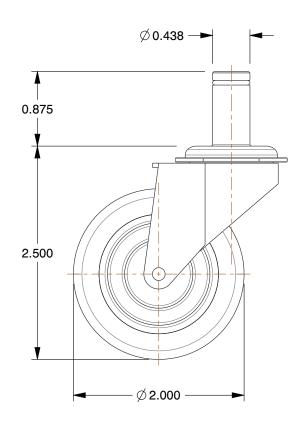

## **NOTES:**

1. LOAD RATING: 75 lb.

2. CASTER STEM TYPE: Friction Ring

3. CASTER LOAD RATING RANGE: Light-Medium Duty

4. WHEEL COLOR: Black

5. CASTER WHEEL MATERIAL: Rubber

6. CASTER SUB-TYPE: Swivel

7. CASTER CORE MATERIAL: Rubber

8. FRAME FINISH: High Nickel

9. CASTER WHEEL BEARINGS : Plain 10. CASTER RACEWAY : Double Ball

100 Grainger Parkway, Lake Forest, Illinois 60045-5201 1-(800) GRAINGER, 1-(800) 472-4643, (847) 535-1000 www.grainger.com This file and any associated information and specifications are provided for reference and evaluation purposes only, and is subject to change without notice. Grainger makes no representations, warranties or guarantees as to the appropriateness, accuracy, completeness, or suitability for any purpose, of the file, information or specifications. You are solely responsible for the use of the file, information or specifications.

 COMPONENT
 Stem Caster

 2G001
 INCH

 Swivel Stem Caster, Rubber, 2 in., 75 lb.
 1 of 1