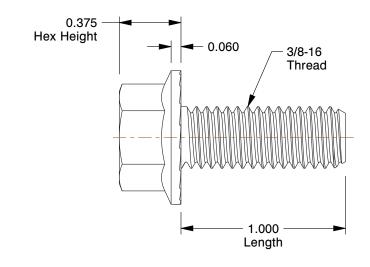

## NOTES:

1. HEAD TYPE: Hex Serrated Flange

2. MATERIAL : Steel 3. FINISH : Zinc Plated

4. THREAD STYLE : Fully Threaded 5. SCREW GRADE/CLASS : Grade 5 6. ROCKWELL HARDNESS : C25 to C34

7. SCREW INDUSTRY STANDARDS: IFI-111

8. TENSILE STRENGTH: 120,000 psi 9. THREAD TYPE: UNC (Coarse)

100 Grainger Parkway, Lake Forest, Illinois 60045-5201 1-(800) GRAINGER, 1-(800) 472-4643, (847) 535-1000 www.grainger.com This file and any associated information and specifications are provided for reference and evaluation purposes only, and is subject to change without notice. Grainger makes no representations, warranties or guarantees as to the appropriateness, accuracy, completeness, or suitability for any purpose, of the file, information or specifications. You are solely responsible for the use of the file, information or specifications.

1.71

COMPONENT

Hex Head Cap Screw

2FE24

Hex Locking Screw, Gr 5, 3/8-16x1, PK25

INCH SHEET

UNIT

1 of 1