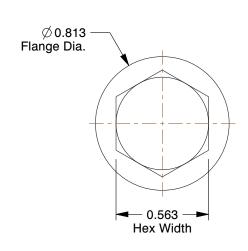

## NOTES:

1. HEAD TYPE: Hex Serrated Flange

2. MATERIAL : Steel 3. FINISH : Zinc Plated

4. THREAD STYLE : Fully Threaded 5. SCREW GRADE/CLASS : Grade 5 6. ROCKWELL HARDNESS : C25 to C34

7. SCREW INDUSTRY STANDARDS: IFI-111

1.71

COMPONENT

Hex Head Cap Screw

2FE24

Hex Locking Screw, Gr 5, 3/8-16x1, PK25

INCH SHEET

UNIT

1 of 1