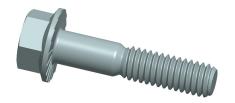

## NOTES:

1. HEAD TYPE: Hex Serrated Flange

2. MATERIAL: Steel 3. FINISH: Zinc Plated

4. THREAD STYLE: Partially Threaded 5. SCREW GRADE/CLASS: Grade 5 6. ROCKWELL HARDNESS: C25 to C34

7. SCREW INDUSTRY STANDARDS: ASME B18.2.1

8. TENSILE STRENGTH: 120,000 psi 9. THREAD TYPE: UNC (Coarse)

100 Grainger Parkway, Lake Forest, Illinois 60045-5201 1-(800) GRAINGER, 1-(800) 472-4643, (847) 535-1000 www.grainger.com

This file and any associated information and specifications are provided for reference and evaluation purposes only, and is subject to change without notice. Grainger makes no representations, warranties or guarantees as to the appropriateness, accuracy, completeness, or suitability for any purpose, of the file, information or specifications. You are solely responsible for the use of the file, information or specifications.