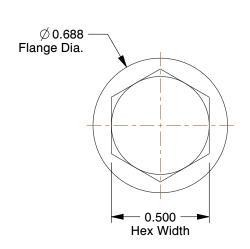

## NOTES:

1. HEAD TYPE: Hex Serrated Flange

2. MATERIAL: Steel 3. FINISH: Zinc Plated

4. THREAD STYLE: Partially Threaded 5. SCREW GRADE/CLASS: Grade 5 6. ROCKWELL HARDNESS: C25 to C34

7. SCREW INDUSTRY STANDARDS: ASME B18.2.1

8. TENSILE STRENGTH: 120,000 psi 9. THREAD TYPE: UNC (Coarse)

100 Grainger Parkway, Lake Forest, Illinois 60045-5201 1-(800) GRAINGER, 1-(800) 472-4643, (847) 535-1000 www.grainger.com

This file and any associated information and specifications are provided for reference and evaluation purposes only, and is subject to change without notice. Grainger makes no representations, warranties or guarantees as to the appropriateness, accuracy, completeness, or suitability for any purpose, of the file, information or specifications. You are solely responsible for the use of the file, information or specifications.

2.04

| COMPONENT                                | Hex Head Cap Screw |       |
|------------------------------------------|--------------------|-------|
| 2FE20                                    |                    | UNIT  |
|                                          |                    | INCH  |
|                                          |                    | SHEET |
| Hex Cap Screw, Gr 5, 5/16-18x1-1/2, PK50 |                    |       |