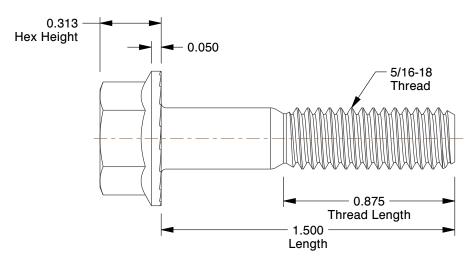

## NOTES:

1. HEAD TYPE: Hex Serrated Flange

2. MATERIAL: Steel 3. FINISH: Zinc Plated

4. THREAD STYLE: Partially Threaded 5. SCREW GRADE/CLASS: Grade 5 6. ROCKWELL HARDNESS: C25 to C34

7. SCREW INDUSTRY STANDARDS: ASME B18.2.1

8. TENSILE STRENGTH: 120,000 psi 9. THREAD TYPE: UNC (Coarse)

100 Grainger Parkway, Lake Forest, Illinois 60045-5201 1-(800) GRAINGER, 1-(800) 472-4643, (847) 535-1000 www.grainger.com

This file and any associated information and specifications are provided for reference and evaluation purposes only, and is subject to change without notice. Grainger makes no representations, warranties or guarantees as to the appropriateness, accuracy, completeness, or suitability for any purpose, of the file, information or specifications. You are solely responsible for the use of the file, information or specifications.

2.04

| COMPONENT                                | Hex Head Cap Screw |       |
|------------------------------------------|--------------------|-------|
| 2FE20                                    |                    | UNIT  |
|                                          |                    | INCH  |
|                                          |                    | SHEET |
| Hex Cap Screw, Gr 5, 5/16-18x1-1/2, PK50 |                    |       |