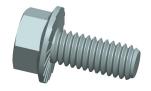

## NOTES:

1. HEAD TYPE: Hex Serrated Flange

2. MATERIAL : Steel 3. FINISH : Zinc Plated

4. THREAD STYLE: Fully Threaded 5. SCREW GRADE/CLASS: Grade 5 6. ROCKWELL HARDNESS: C25 to C34 7. SCREW INDUSTRY STANDARDS: IFI-111

## COMPONENT

Hex Head Cap Screw

## 2FE14

Hex Locking Screw, Gr 5, 5/16-18x3/4, PK50

INCH

UNIT

1 of 1