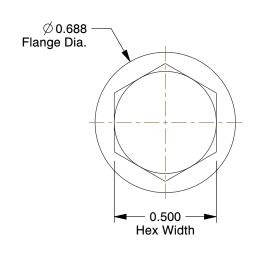

## NOTES:

1. HEAD TYPE: Hex Serrated Flange

2. MATERIAL : Steel 3. FINISH : Zinc Plated

4. THREAD STYLE: Fully Threaded 5. SCREW GRADE/CLASS: Grade 5 6. ROCKWELL HARDNESS: C25 to C34 7. SCREW INDUSTRY STANDARDS: IFI-111

## 2FE14

Hex Locking Screw, Gr 5, 5/16-18x3/4, PK50

INCH

UNIT

1 of 1