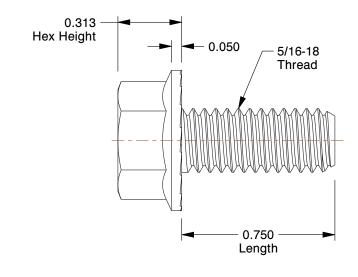

## NOTES:

1. HEAD TYPE: Hex Serrated Flange

2. MATERIAL : Steel 3. FINISH : Zinc Plated

4. THREAD STYLE: Fully Threaded 5. SCREW GRADE/CLASS: Grade 5 6. ROCKWELL HARDNESS: C25 to C34 7. SCREW INDUSTRY STANDARDS: IFI-111

8. TENSILE STRENGTH: 120,000 psi 9. THREAD TYPE: UNC (Coarse)

| CDA | TAI |   |  |
|-----|-----|---|--|
| GRA |     | 5 |  |
|     |     |   |  |

100 Grainger Parkway, Lake Forest, Illinois 60045-5201 1-(800) GRAINGER, 1-(800) 472-4643, (847) 535-1000 www.grainger.com This file and any associated information and specifications are provided for reference and evaluation purposes only, and is subject to change without notice. Grainger makes no representations, warranties or guarantees as to the appropriateness, accuracy, completeness, or suitability for any purpose, of the file, information or specifications. You are solely responsible for the use of the file, information or specifications.

## 2FE14

Hex Locking Screw, Gr 5, 5/16-18x3/4, PK50

INCH

UNIT

1 of 1