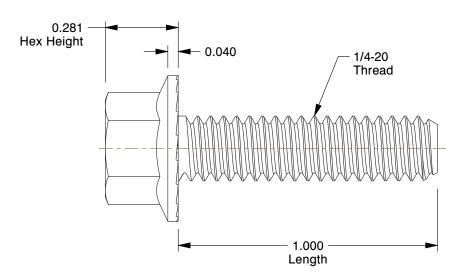

## NOTES:

1. HEAD TYPE: Hex Serrated Flange

2. MATERIAL : Steel 3. FINISH : Zinc Plated

4. THREAD STYLE: Fully Threaded 5. SCREW GRADE/CLASS: Grade 5 6. ROCKWELL HARDNESS: C25 to C34 7. SCREW INDUSTRY STANDARDS: IFI-111

8. TENSILE STRENGTH: 120,000 psi 9. THREAD TYPE: UNC (Coarse)

| CD | 74 TE |       | ED  |
|----|-------|-------|-----|
| GR | AIR   | 46    | EK. |
|    |       | 9,411 |     |

100 Grainger Parkway, Lake Forest, Illinois 60045-5201 1-(800) GRAINGER, 1-(800) 472-4643, (847) 535-1000 www.grainger.com This file and any associated information and specifications are provided for reference and evaluation purposes only, and is subject to change without notice. Grainger makes no representations, warranties or guarantees as to the appropriateness, accuracy, completeness, or suitability for any purpose, of the file, information or specifications. You are solely responsible for the use of the file, information or specifications.

2.70

COMPONENT

Hex Head Cap Screw

2FB93

Hex Locking Screw, Gr 5, 1/4-20x1, PK100

SHEET

UNIT

INCH