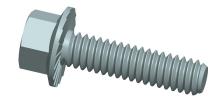

## NOTES:

1. HEAD TYPE: Hex Serrated Flange

2. MATERIAL : Steel 3. FINISH : Zinc Plated

4. THREAD STYLE: Fully Threaded 5. SCREW GRADE/CLASS: Grade 5 6. ROCKWELL HARDNESS: C25 to C34 7. SCREW INDUSTRY STANDARDS: IFI-111

2.70

COMPONENT

Hex Head Cap Screw

2FB93

Hex Locking Screw, Gr 5, 1/4-20x1, PK100

SHEET

UNIT

INCH