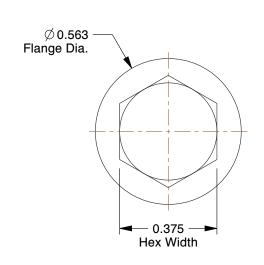

## NOTES:

1. HEAD TYPE: Hex Serrated Flange

2. MATERIAL : Steel 3. FINISH : Zinc Plated

4. THREAD STYLE: Fully Threaded 5. SCREW GRADE/CLASS: Grade 5 6. ROCKWELL HARDNESS: C25 to C34 7. SCREW INDUSTRY STANDARDS: IFI-111

2.70

COMPONENT

Hex Head Cap Screw

2FB93

Hex Locking Screw, Gr 5, 1/4-20x1, PK100

SHEET

UNIT

INCH