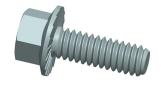

## NOTES:

1. HEAD TYPE: Hex Serrated Flange

2. MATERIAL : Steel 3. FINISH : Zinc Plated

4. THREAD STYLE : Fully Threaded 5. SCREW GRADE/CLASS : Grade 5 6. ROCKWELL HARDNESS : C25 to C34

7. SCREW INDUSTRY STANDARDS: IFI-111

8. TENSILE STRENGTH: 120,000 psi 9. THREAD TYPE: UNC (Coarse)

| CIT | 2 7 1 | TAT |   |  |
|-----|-------|-----|---|--|
| 6   | RAI   |     | 6 |  |
|     |       |     |   |  |

100 Grainger Parkway, Lake Forest, Illinois 60045-5201 1-(800) GRAINGER, 1-(800) 472-4643, (847) 535-1000 www.grainger.com This file and any associated information and specifications are provided for reference and evaluation purposes only, and is subject to change without notice. Grainger makes no representations, warranties or guarantees as to the appropriateness, accuracy, completeness, or suitability for any purpose, of the file, information or specifications. You are solely responsible for the use of the file, information or specifications.

2.37

COMPONENT

Hex Head Cap Screw

2FB91

Hex Locking Screw, Gr 5, 1/4-20x3/4, PK100

SHEET

UNIT

INCH