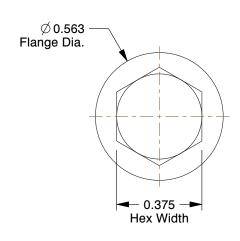

## NOTES:

1. HEAD TYPE: Hex Serrated Flange

2. MATERIAL : Steel 3. FINISH : Zinc Plated

4. THREAD STYLE : Fully Threaded 5. SCREW GRADE/CLASS : Grade 5 6. ROCKWELL HARDNESS : C25 to C34

7. SCREW INDUSTRY STANDARDS: IFI-111

2.37

COMPONENT

Hex Head Cap Screw

2FB91

Hex Locking Screw, Gr 5, 1/4-20x3/4, PK100

SHEET

UNIT

INCH