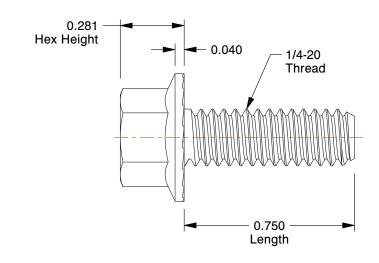

## NOTES:

1. HEAD TYPE: Hex Serrated Flange

2. MATERIAL : Steel 3. FINISH : Zinc Plated

4. THREAD STYLE : Fully Threaded 5. SCREW GRADE/CLASS : Grade 5 6. ROCKWELL HARDNESS : C25 to C34

7. SCREW INDUSTRY STANDARDS: IFI-111

8. TENSILE STRENGTH: 120,000 psi 9. THREAD TYPE: UNC (Coarse)

| CIT | 2 7 1 | TAT |   |  |
|-----|-------|-----|---|--|
| 6   | RAI   |     | 6 |  |
|     |       |     |   |  |

100 Grainger Parkway, Lake Forest, Illinois 60045-5201 1-(800) GRAINGER, 1-(800) 472-4643, (847) 535-1000 www.grainger.com This file and any associated information and specifications are provided for reference and evaluation purposes only, and is subject to change without notice. Grainger makes no representations, warranties or guarantees as to the appropriateness, accuracy, completeness, or suitability for any purpose, of the file, information or specifications. You are solely responsible for the use of the file, information or specifications.

2.37

COMPONENT

Hex Head Cap Screw

2FB91

Hex Locking Screw, Gr 5, 1/4-20x3/4, PK100

SHEET

UNIT

INCH