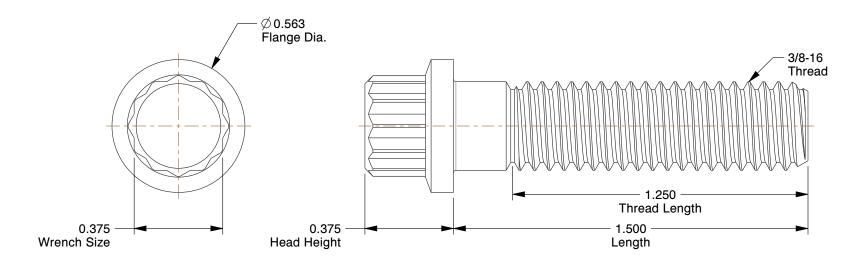

## NOTES:

1. HEAD TYPE : 12-Point Flange 2. MATERIAL : Carbon Steel

3. FINISH: Plain

4. THREAD STYLE: Partially Threaded 5. SCREW GRADE/CLASS: A574 6. THREAD TYPE: UNC (Coarse)

100 Grainger Parkway, Lake Forest, Illinois 60045-5201 1-(800) GRAINGER, 1-(800) 472-4643, (847) 535-1000 www.grainger.com This file and any associated information and specifications are provided for reference and evaluation purposes only, and is subject to change without notice. Grainger makes no representations, warranties or guarantees as to the appropriateness, accuracy, completeness, or suitability for any purpose, of the file, information or specifications.

SCALE

2.46

COMPONENT

12-Point Flange Head Cap Screw

2FA93

Hex Cap Screw, 3/8-16x1-1/2, PK25

SHEET

UNIT