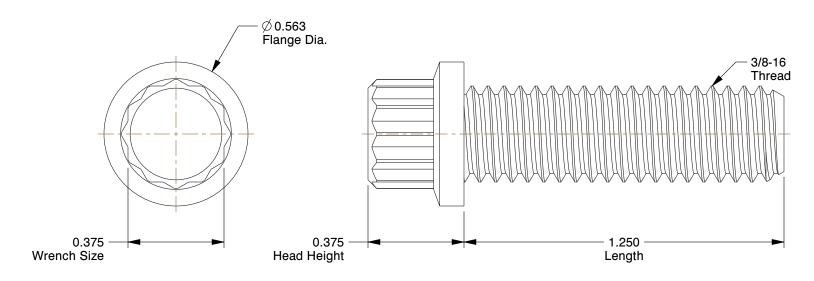

## **NOTES:**

1. HEAD TYPE : 12-Point Flange 2. MATERIAL : Carbon Steel

3. FINISH: Plain

4. THREAD STYLE : Fully Threaded 5. SCREW GRADE/CLASS : A574 6. THREAD TYPE : UNC (Coarse)

100 Grainger Parkway, Lake Forest, Illinois 60045-5201 1-(800) GRAINGER, 1-(800) 472-4643, (847) 535-1000 www.grainger.com This file and any associated information and specifications are provided for reference and evaluation purposes only, and is subject to change without notice. Grainger makes no representations, warranties or guarantees as to the appropriateness, accuracy, completeness, or suitability for any purpose, of the file, information or specifications.

**SCALE** 

2.67

COMPONENT

12-Point Flange Head Cap Screw

2FA91

Hex Cap Screw, 3/8-16x1-1/4, PK25

SHEET

UNIT