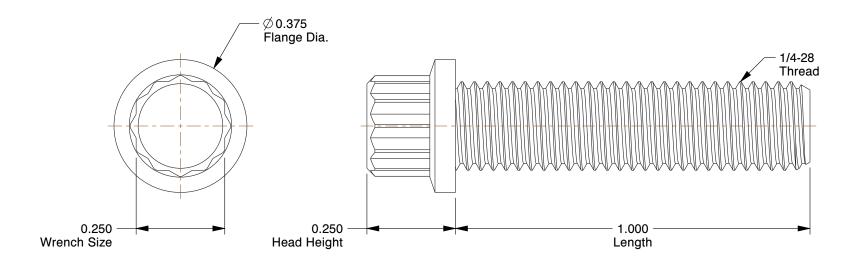

## **NOTES:**

1. HEAD TYPE : 12-Point Flange 2. MATERIAL : Carbon Steel

3. FINISH: Plain

4. THREAD STYLE : Fully Threaded 5. SCREW GRADE/CLASS : A574 6. THREAD TYPE : UNF (Fine)

100 Grainger Parkway, Lake Forest, Illinois 60045-5201 1-(800) GRAINGER, 1-(800) 472-4643, (847) 535-1000 www.grainger.com This file and any associated information and specifications are provided for reference and evaluation purposes only, and is subject to change without notice. Grainger makes no representations, warranties or guarantees as to the appropriateness, accuracy, completeness, or suitability for any purpose, of the file, information or specifications. You are solely responsible for the use of the file, information or specifications.

3.69

COMPONENT

12-Point Flange Head Cap Screw

2FA57

Hex Cap Screw, 1/4-28x1, PK100

INCH SHEET

UNIT

1 of 1