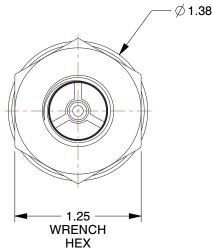

| Series        | 30            | Sleeve Material Steel            |
|---------------|---------------|----------------------------------|
| Shut Off      | Double        | Coupler Body Size 3/8"           |
| Seal Type     | Captive Valve | Coupler Flow Rate 6.0 gpm        |
| Valve Design  | Poppet        | Locking Mechanism Screw Together |
| Seal Material | Buna          | Coupler Thread Size 3/8"-18      |
| Max. Pressure | 10,000 psi    | Coupler Body Material Steel      |

COMPONENT

Hydraulic Quick Couplers

1. ITEM: Hydraulic Coupler Set

- 2. COUPLER INTERCHANGE TYPE: S30
- 3. PARKER INTERCHANGE: 3010-3 & 3050-3
- 4. OPERATING TEMP. RANGE: -40° to 250°F
- 5. COUPLER FINISH: Trivalent Chromium Zinc
- 6. QUICK COUPLER TYPE: Hydraulic Coupler Set
- 7. COUPLER CONNECTION TYPE: FNPT and MNPT
- 8. FOR USE WITH: Pumps and Cylinders at 10,000 psi
- 9. HANSEN INTERCHANGE: WA 56527 00 & WA 56524 00