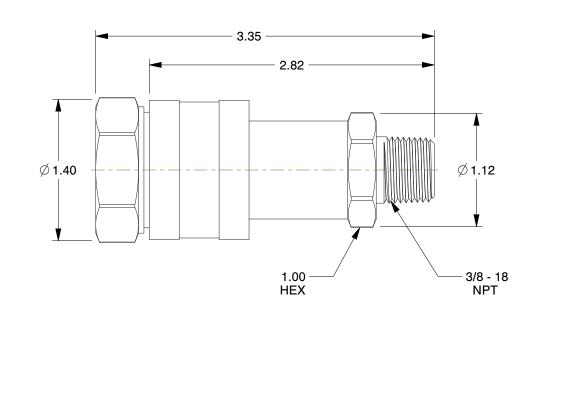

| Series        | 30            | Sleeve Material Steel            |
|---------------|---------------|----------------------------------|
| Shut Off      | Double        | Coupler Body Size 3/8"           |
| Seal Type     | Captive Valve | Coupler Flow Rate 6.0 gpm        |
| Valve Design  | Poppet        | Locking Mechanism Screw Together |
| Seal Material | Buna          | Coupler Thread Size 3/8"-18      |
| Max. Pressure | 10,000 psi    | Coupler Body Material Steel      |

COMPONENT

Hydraulic Quick Couplers

1. ITEM: Hydraulic Coupler Set

- 2. COUPLER INTERCHANGE TYPE: S30
- 3. PARKER INTERCHANGE: 3010-3 & 3050-3
- 4. OPERATING TEMP. RANGE: -40° to 250°F
- 5. COUPLER FINISH: Trivalent Chromium Zinc
- 6. QUICK COUPLER TYPE: Hydraulic Coupler Set
- 7. COUPLER CONNECTION TYPE: FNPT and MNPT
- 8. FOR USE WITH: Pumps and Cylinders at 10,000 psi
- 9. HANSEN INTERCHANGE: WA 56527 00 & WA 56524 00