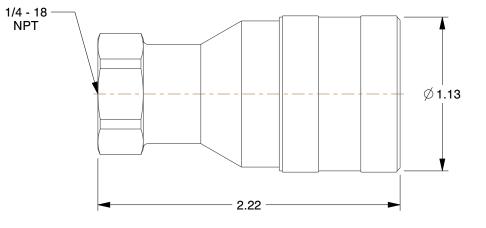

| ( |  |
|---|--|

| Series        | FD45,B              | Max. Pressure       | 5000 psi |  |
|---------------|---------------------|---------------------|----------|--|
| Shut Off      | Double              | Sleeve Material     | Steel    |  |
| Standards     | ISO-7241-1 Series B | Connection Type     | FNPT     |  |
| Seal Type     | Captive Valve       | Coupler Flow Rate   | 3.0 gpm  |  |
| Seal Material | Buna                | Locking Mechanism   | Ball     |  |
| Valve Design  | Poppet              | Coupler Thread Size | 1/4"-18  |  |

## NOTES:

1. COUPLER BODY SIZE: 1/4"

2. ITEM: Hydraulic Coupler Body

- 3. PARKER INTERCHANGE: H2-62
- 4. HANSEN INTERCHANGE: 2-H16
- 5. COUPLER BODY MATERIAL: Steel
- 6. FOR USE WITH: All Hydraulic Applications
- 7. OPERATING TEMP. RANGE: -40° to 250°F
- 8. COUPLER FINISH: Trivalent Chromium Zinc
- 9. COUPLER INTERCHANGE TYPE: ISO Series B
- 10. QUICK COUPLER TYPE: Hydraulic Coupler Body