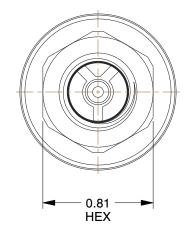

## NOTES:

1. COUPLER BODY SIZE: 1/4"

2. ITEM: Hydraulic Coupler Body

- 3. PARKER INTERCHANGE: H2-62
- 4. HANSEN INTERCHANGE: 2-H16
- 5. COUPLER BODY MATERIAL: Steel
- 6. FOR USE WITH: All Hydraulic Applications
- 7. OPERATING TEMP. RANGE: -40° to 250°F
- 8. COUPLER FINISH: Trivalent Chromium Zinc
- 9. COUPLER INTERCHANGE TYPE: ISO Series B
- 10. QUICK COUPLER TYPE: Hydraulic Coupler Body