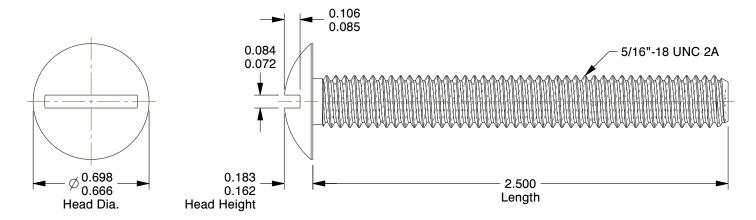

## **NOTES:**

1. HEAD TYPE : Truss
2. MATERIAL : Carbon Steel
3. FINISH : Zinc Plated

4. DRIVE TYPE : Slotted

5. MEETS/EXCEEDS: ASME B18.6.3

100 Grainger Parkway, Lake Forest, Illinois 60045-5201 1-(800) GRAINGER, 1-(800) 472-4643, (847) 535-1000 www.grainger.com This file and any associated information and specifications are provided for reference and evaluation purposes only, and is subject to change without notice. Grainger makes no representations, warranties or guarantees as to the appropriateness, accuracy, completeness, or suitability for any purpose, of the file, information or specifications. You are solely responsible for the use of the file, information or specifications.

1.73

COMPONENT

Machine Screw

2EU75

Mach Scr, Tr, 5/16-18 x 2 1/2L, PK100

SHEET

UNIT

INCH