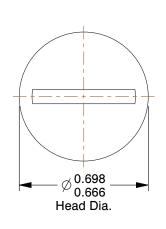

## SCALE 1:1

## **NOTES:**

1. HEAD TYPE : Truss
2. MATERIAL : Carbon Steel
3. FINISH : Zinc Plated

4. DRIVE TYPE : Slotted

5. MEETS/EXCEEDS: ASME B18.6.3

100 Grainger Parkway, Lake Forest, Illinois 60045-5201 1-(800) GRAINGER, 1-(800) 472-4643, (847) 535-1000 www.grainger.com This file and any associated information and specifications are provided for reference and evaluation purposes only, and is subject to change without notice. Grainger makes no representations, warranties or guarantees as to the appropriateness, accuracy, completeness, or suitability for any purpose, of the file, information or specifications.