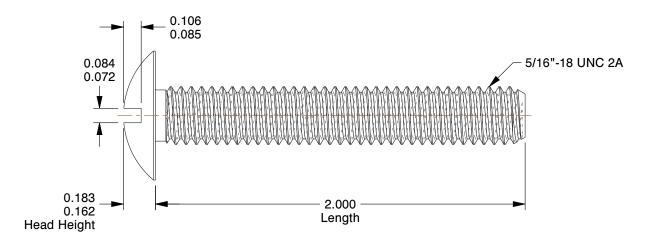

## SCALE 1:1

## **NOTES:**

1. HEAD TYPE : Truss
2. MATERIAL : Carbon Steel
3. FINISH : Zinc Plated

4. DRIVE TYPE : Slotted

5. MEETS/EXCEEDS: ASME B18.6.3

100 Grainger Parkway, Lake Forest, Illinois 60045-5201 1-(800) GRAINGER, 1-(800) 472-4643, (847) 535-1000 www.grainger.com This file and any associated information and specifications are provided for reference and evaluation purposes only, and is subject to change without notice. Grainger makes no representations, warranties or guarantees as to the appropriateness, accuracy, completeness, or suitability for any purpose, of the file, information or specifications.

SCALE

1.93

COMPONENT

Machine Screw

2EU72

Mach Screw, Truss, 5/16-18x2 L, PK100

SHEET 1 of 1

UNIT