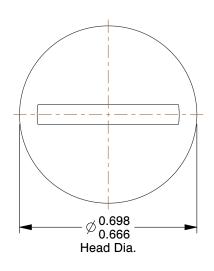

## NOTES:

HEAD TYPE: Truss
MATERIAL: Carbon Steel
FINISH: Zinc Plated
DRIVE TYPE: Slotted

5. MEETS/EXCEEDS: ASME B18.6.3

|   | D 71 | CI |      |
|---|------|----|------|
| 6 | RA   | 5  | 7. 1 |
|   |      |    |      |

## 2EU61

Mach Scr, Truss, 5/16-18x3/4 L, PK100

SHEET 1 of 1

UNIT

INCH