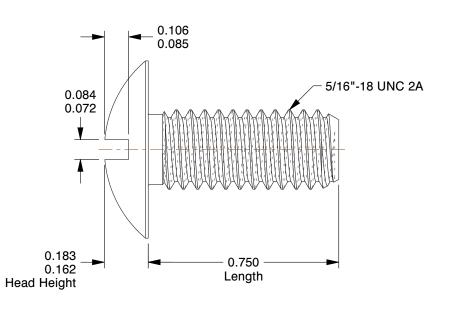

## NOTES:

HEAD TYPE: Truss
MATERIAL: Carbon Steel
FINISH: Zinc Plated
DRIVE TYPE: Slotted

5. MEETS/EXCEEDS: ASME B18.6.3

|   | D 71 | CI |      |
|---|------|----|------|
| 6 | RA   | 5  | 7. 1 |
|   |      |    |      |

## 2EU61

Mach Scr, Truss, 5/16-18x3/4 L, PK100

SHEET 1 of 1

UNIT

INCH