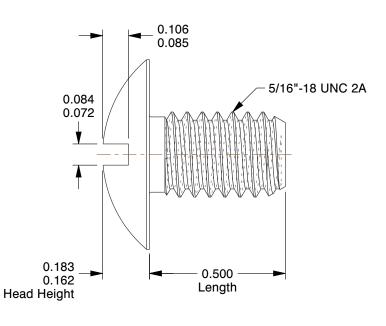

## NOTES:

HEAD TYPE: Truss
MATERIAL: Carbon Steel
FINISH: Zinc Plated
DRIVE TYPE: Slotted

5. MEETS/EXCEEDS: ASME B18.6.3

100 Grainger Parkway, Lake Forest, Illinois 60045-5201 1-(800) GRAINGER, 1-(800) 472-4643, (847) 535-1000 www.grainger.com This file and any associated information and specifications are provided for reference and evaluation purposes only, and is subject to change without notice. Grainger makes no representations, warranties or guarantees as to the appropriateness, accuracy, completeness, or suitability for any purpose, of the file, information or specifications. You are solely responsible for the use of the file, information or specifications.

2EU58

COMPONENT

Mach Scr, Truss, 5/16-18x1/2 L, PK100

| Machine Screw |        |
|---------------|--------|
|               | UNIT   |
| }             | INCH   |
| 2 L, PK100    | SHEET  |
|               | 1 of 1 |