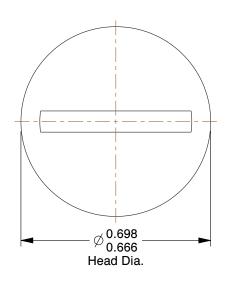

## NOTES:

HEAD TYPE: Truss
MATERIAL: Carbon Steel
FINISH: Zinc Plated
DRIVE TYPE: Slotted

5. MEETS/EXCEEDS: ASME B18.6.3

100 Grainger Parkway, Lake Forest, Illinois 60045-5201 1-(800) GRAINGER, 1-(800) 472-4643, (847) 535-1000 www.grainger.com This file and any associated information and specifications are provided for reference and evaluation purposes only, and is subject to change without notice. Grainger makes no representations, warranties or guarantees as to the appropriateness, accuracy, completeness, or suitability for any purpose, of the file, information or specifications. You are solely responsible for the use of the file, information or specifications.