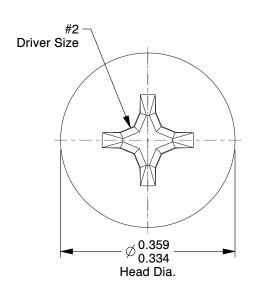

## NOTES:

HEAD TYPE: Round
 MATERIAL: Carbon Steel
 FINISH: Zinc Plated
 DRIVE TYPE: Phillips

5. MEETS/EXCEEDS: ASME B18.6.3

| RAI | INI         | P |
|-----|-------------|---|
|     |             |   |
|     | 8.——— (VAL) | - |