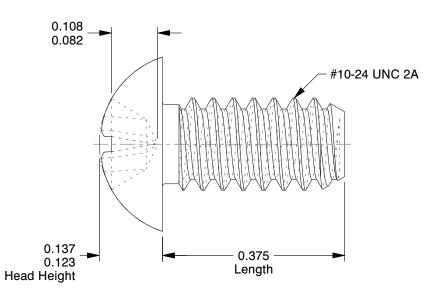

## NOTES:

HEAD TYPE: Round
 MATERIAL: Carbon Steel
 FINISH: Zinc Plated
 DRIVE TYPE: Phillips

5. MEETS/EXCEEDS: ASME B18.6.3

| RAI | INI         | P |
|-----|-------------|---|
|     |             |   |
|     | 8.——— (VAL) | - |

2EB89

COMPONENT

UNIT
INCH
SHEET

Machine Screw

Mach Screw, Round, 10-24x3/8 L, PK100

1 of 1