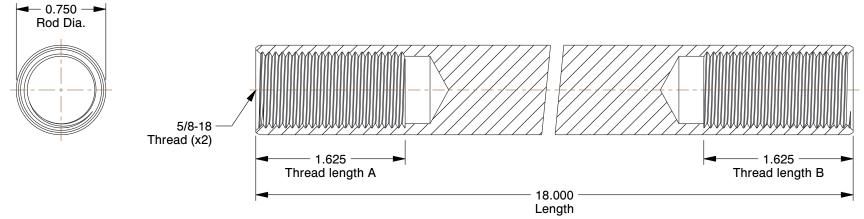

## NOTES:

1. MATERIAL: Aluminum

2. FINISH: Plain

3. FASTENER THREAD TYPE: UNF

4. THREAD CLASS: 2A

5. MIN. TENSILE STRENGTH (PSI): 35,000 6. ROCKWELL HARDNESS: B85-B95

7. SHANK TYPE: Round

100 Grainger Parkway, Lake Forest, Illinois 60045-5201 1-(800) GRAINGER, 1-(800) 472-4643, (847) 535-1000 www.grainger.com This file and any associated information and specifications are provided for reference and evaluation purposes only, and is subject to change without notice. Grainger makes no representations, warranties or guarantees as to the appropriateness, accuracy, completeness, or suitability for any purpose, of the file, information or specifications. You are solely responsible for the use of the file, information or specifications.

1.24

COMPONENT

Double End Internal Threaded Stud

2DLZ5

Dbl End Internal Thd Stud, 5/8-18

INCH

UNIT

1 of 1