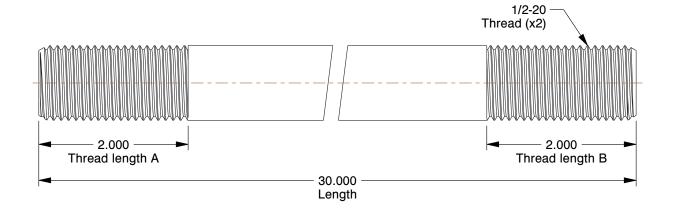

## NOTES:

1. MATERIAL: Aluminum

2. FINISH: Plain

3. FASTENER THREAD TYPE: UNF

4. THREAD CLASS: 2A

5. MIN. TENSILE STRENGTH (PSI): 35,000 6. ROCKWELL HARDNESS: B85-B95

7. SHANK TYPE: Round

100 Grainger Parkway, Lake Forest, Illinois 60045-5201 1-(800) GRAINGER, 1-(800) 472-4643, (847) 535-1000 www.grainger.com This file and any associated information and specifications are provided for reference and evaluation purposes only, and is subject to change without notice. Grainger makes no representations, warranties or guarantees as to the appropriateness, accuracy, completeness, or suitability for any purpose, of the file, information or specifications. You are solely responsible for the use of the file, information or specifications.

1.56

COMPONENT

Double End Threaded Stud

2DLX2

Dbl End Thd Stud, 1/2-20, Alum

INCH

UNIT

1 of 1