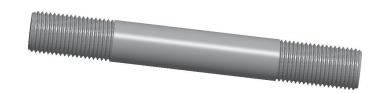

1.56

COMPONENT

Double End Threaded Stud

2DLX2

Dbl End Thd Stud, 1/2-20, Alum

INCH

UNIT

1 of 1