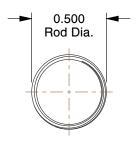

## NOTES:

1. MATERIAL: Aluminum

2. FINISH: Plain

3. FASTENER THREAD TYPE: UNF

4. THREAD CLASS: 2A

5. MIN. TENSILE STRENGTH (PSI): 35,000 6. ROCKWELL HARDNESS: B85-B95

7. SHANK TYPE: Round

100 Grainger Parkway, Lake Forest, Illinois 60045-5201 1-(800) GRAINGER, 1-(800) 472-4643, (847) 535-1000 www.grainger.com This file and any associated information and specifications are provided for reference and evaluation purposes only, and is subject to change without notice. Grainger makes no representations, warranties or guarantees as to the appropriateness, accuracy, completeness, or suitability for any purpose, of the file, information or specifications. You are solely responsible for the use of the file, information or specifications.