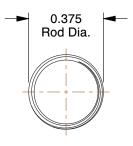

## NOTES:

1. MATERIAL: Aluminum

2. FINISH: Plain

3. FASTENER THREAD TYPE: UNF

4. THREAD CLASS: 2A

5. MIN. TENSILE STRENGTH (PSI): 35,000 6. ROCKWELL HARDNESS: B85-B95

7. SHANK TYPE: Round

100 Grainger Parkway, Lake Forest, Illinois 60045-5201 1-(800) GRAINGER, 1-(800) 472-4643, (847) 535-1000 www.grainger.com This file and any associated information and specifications are provided for reference and evaluation purposes only, and is subject to change without notice. Grainger makes no representations, warranties or guarantees as to the appropriateness, accuracy, completeness, or suitability for any purpose, of the file, information or specifications. You are solely responsible for the use of the file, information or specifications.