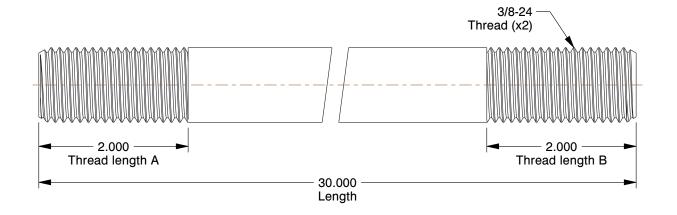

## NOTES:

1. MATERIAL: Aluminum

2. FINISH: Plain

3. FASTENER THREAD TYPE: UNF

4. THREAD CLASS: 2A

5. MIN. TENSILE STRENGTH (PSI): 35,000 6. ROCKWELL HARDNESS: B85-B95

7. SHANK TYPE: Round

100 Grainger Parkway, Lake Forest, Illinois 60045-5201 1-(800) GRAINGER, 1-(800) 472-4643, (847) 535-1000 www.grainger.com This file and any associated information and specifications are provided for reference and evaluation purposes only, and is subject to change without notice. Grainger makes no representations, warranties or guarantees as to the appropriateness, accuracy, completeness, or suitability for any purpose, of the file, information or specifications. You are solely responsible for the use of the file, information or specifications.