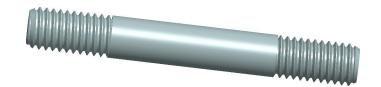

4.15

COMPONENT

Double End Threaded Stud

2DLV1

Dbl End Thd Stud, 10-32, Stl

INCH

UNIT

1 of 1