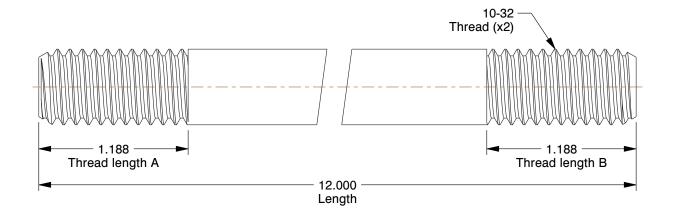

4.15

COMPONENT

Double End Threaded Stud

2DLV1

Dbl End Thd Stud, 10-32, Stl

INCH

UNIT

1 of 1