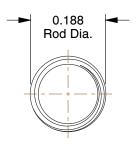

## NOTES:

1. MATERIAL : Steel

2. FINISH: Zinc

3. FASTENER THREAD TYPE: UNF

4. THREAD CLASS: 2A

5. MIN. TENSILE STRENGTH (PSI): 70,000 6. ROCKWELL HARDNESS: B80-B90

7. SHANK TYPE: Round



100 Grainger Parkway, Lake Forest, Illinois 60045-5201 1-(800) GRAINGER, 1-(800) 472-4643, (847) 535-1000 www.grainger.com This file and any associated information and specifications are provided for reference and evaluation purposes only, and is subject to change without notice. Grainger makes no representations, warranties or guarantees as to the appropriateness, accuracy, completeness, or suitability for any purpose, of the file, information or specifications. You are solely responsible for the use of the file, information or specifications.

This drawing is the property of GRAINGER. It conta