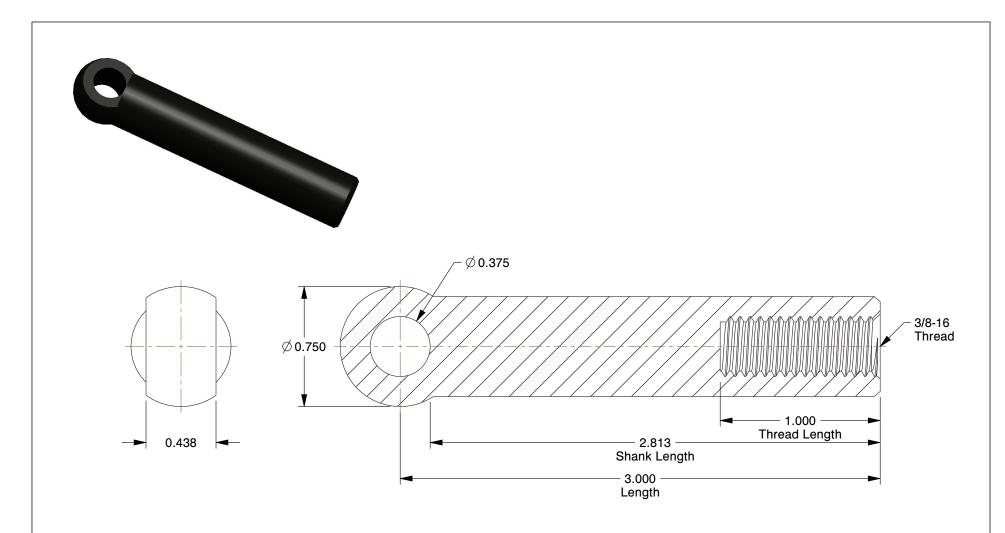

## NOTES:

1. EYE BOLT TYPE: Internal Thread

2. MATERIAL : Steel 3. FINISH : Black Oxide

100 Grainger Parkway, Lake Forest, Illinois 60045-5201 1-(800) GRAINGER, 1-(800) 472-4643, (847) 535-1000 www.grainger.com This file and any associated information and specifications are provided for reference and evaluation purposes only, and is subject to change without notice. Grainger makes no representations, warranties or guarantees as to the appropriateness, accuracy, completeness, or suitability for any purpose, of the file, information or specifications. You are solely responsible for the use of the file, information or specifications.

1.67

COMPONENT

Eye Bolt

2DLT7

Eyebolt, 3/8-16, 3/8In, Internal Thread

SHEET 1 of 1

UNIT

INCH