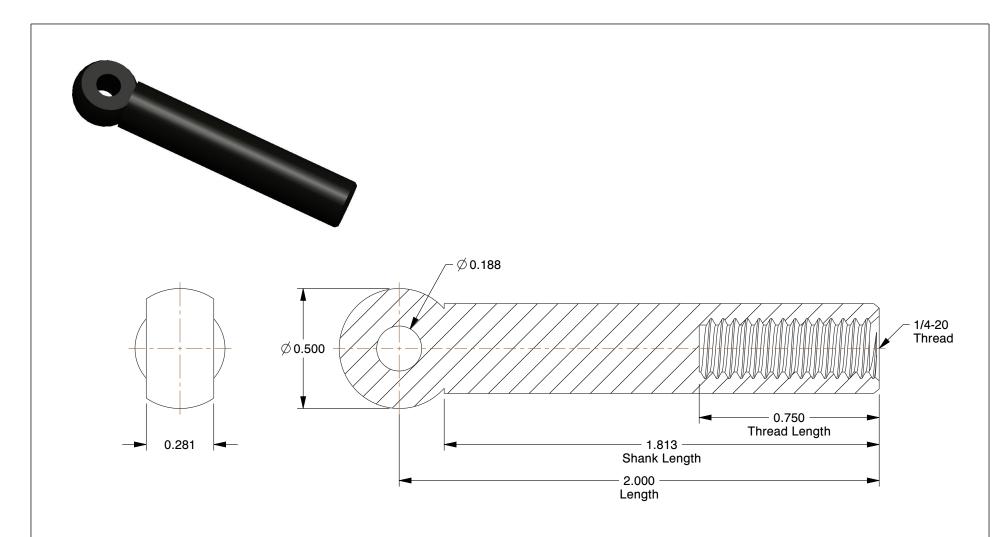

## NOTES:

1. EYE BOLT TYPE: Internal Thread

2. MATERIAL : Steel 3. FINISH : Black Oxide

100 Grainger Parkway, Lake Forest, Illinois 60045-5201 1-(800) GRAINGER, 1-(800) 472-4643, (847) 535-1000 www.grainger.com This file and any associated information and specifications are provided for reference and evaluation purposes only, and is subject to change without notice. Grainger makes no representations, warranties or guarantees as to the appropriateness, accuracy, completeness, or suitability for any purpose, of the file, information or specifications. You are solely responsible for the use of the file, information or specifications.

2.50

.

COMPONENT

2DLT6

Eyebolt, 1/4-20, 3/16ln, Internal Thread

INCH
SHEET

Eye Bolt

SHEET 1 of 1