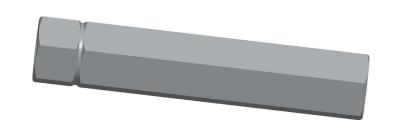

1. MATERIAL: Aluminum

2. FINISH: Plain

3. FASTENER THREAD TYPE: UNF

4. THREAD CLASS: 2A

5. MIN. TENSILE STRENGTH (PSI): 35,000 6. ROCKWELL HARDNESS: B85-B95

7. SHANK TYPE : Hex

100 Grainger Parkway, Lake Forest, Illinois 60045-5201 1-(800) GRAINGER, 1-(800) 472-4643, (847) 535-1000 www.grainger.com This file and any associated information and specifications are provided for reference and evaluation purposes only, and is subject to change without notice. Grainger makes no representations, warranties or guarantees as to the appropriateness, accuracy, completeness, or suitability for any purpose, of the file, information or specifications.

SCALE

3.11

COMPONENT

Double End Internal Threaded Stud

2DLR3

Dbl End Internal Thd Stud, 1/4-28

INCH

UNIT