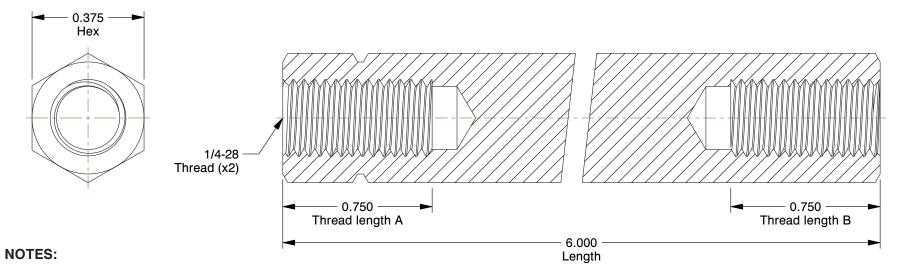

1. MATERIAL: Aluminum

2. FINISH: Plain

3. FASTENER THREAD TYPE: UNF

4. THREAD CLASS: 2A

5. MIN. TENSILE STRENGTH (PSI): 35,000 6. ROCKWELL HARDNESS: B85-B95

7. SHANK TYPE : Hex

100 Grainger Parkway, Lake Forest, Illinois 60045-5201 1-(800) GRAINGER, 1-(800) 472-4643, (847) 535-1000 www.grainger.com This file and any associated information and specifications are provided for reference and evaluation purposes only, and is subject to change without notice. Grainger makes no representations, warranties or guarantees as to the appropriateness, accuracy, completeness, or suitability for any purpose, of the file, information or specifications.

SCALE

3.11

COMPONENT

Double End Internal Threaded Stud

2DLR3

Dbl End Internal Thd Stud, 1/4-28

INCH

UNIT