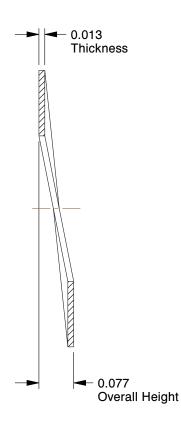

## **NOTES:**

1. MATERIAL: 18-8 Stainless Steel

2. NUMBER OF WAVES: 1 3. FINISH: Passivated 4. FITS BOLT SIZES: 5/16"

5. ROCKWELL HARDNESS: C40 to C62

100 Grainger Parkway, Lake Forest, Illinois 60045-5201 1-(800) GRAINGER, 1-(800) 472-4643, (847) 535-1000 www.grainger.com This file and any associated information and specifications are provided for reference and evaluation purposes only, and is subject to change without notice. Grainger makes no representations, warranties or guarantees as to the appropriateness, accuracy, completeness, or suitability for any purpose, of the file, information or specifications. You are solely responsible for the use of the file, information or specifications.