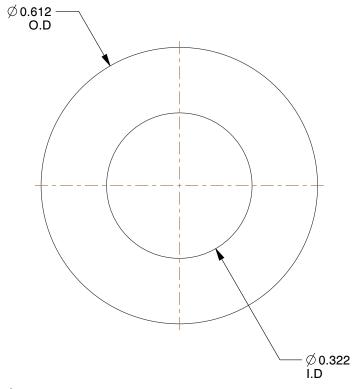

## **NOTES:**

1. MATERIAL: 18-8 Stainless Steel

2. NUMBER OF WAVES: 1 3. FINISH: Passivated 4. FITS BOLT SIZES: 5/16"

5. ROCKWELL HARDNESS: C40 to C62

100 Grainger Parkway, Lake Forest, Illinois 60045-5201 1-(800) GRAINGER, 1-(800) 472-4643, (847) 535-1000 www.grainger.com This file and any associated information and specifications are provided for reference and evaluation purposes only, and is subject to change without notice. Grainger makes no representations, warranties or guarantees as to the appropriateness, accuracy, completeness, or suitability for any purpose, of the file, information or specifications. You are solely responsible for the use of the file, information or specifications.