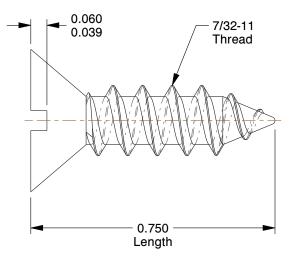

## NOTES:

1. SCREW SIZE : #12 2. HEAD TYPE : Flat 3. DRIVE TYPE : Slotted 4. MATERIAL : Carbon Steel 5. FINISH : Zinc Plated COMPONENT Wood Screw This drawing is the property of This file and any associated information and specifications UNIT **GRAINGER** GRAINGER. It contains confidential, are provided for reference and evaluation purposes only, 2DE78 proprietary information that is and is subject to change without notice. Grainger makes INCH 111 GRAINGER property. Do not disclose no representations, warranties or guarantees as to the 100 Grainger Parkway, Lake Forest, Illinois 60045-5201 appropriateness, accuracy, completeness, or suitability to or duplicate for others except SHEET as authorized by GRAINGER. 1-(800) GRAINGER, 1-(800) 472-4643, (847) 535-1000 for any purpose, of the file, information or specifications. You are solely responsible for the use of the file, Wood Screw, Flat, #12x3/4 L, PK100 www.grainger.com SCALE 3.39 1 of 1 information or specifications.