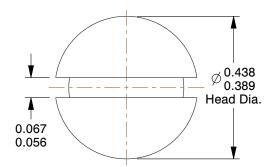

## NOTES:

1. SCREW SIZE : #12 2. HEAD TYPE : Flat 3. DRIVE TYPE : Slotted 4. MATERIAL : Carbon Steel 5. FINISH : Zinc Plated COMPONENT Wood Screw This drawing is the property of This file and any associated information and specifications UNIT **GRAINGER** GRAINGER. It contains confidential, are provided for reference and evaluation purposes only, 2DE78 proprietary information that is and is subject to change without notice. Grainger makes INCH 111 GRAINGER property. Do not disclose no representations, warranties or guarantees as to the 100 Grainger Parkway, Lake Forest, Illinois 60045-5201 appropriateness, accuracy, completeness, or suitability to or duplicate for others except SHEET as authorized by GRAINGER. 1-(800) GRAINGER, 1-(800) 472-4643, (847) 535-1000 for any purpose, of the file, information or specifications. You are solely responsible for the use of the file, Wood Screw, Flat, #12x3/4 L, PK100 www.grainger.com SCALE 3.39 1 of 1 information or specifications.