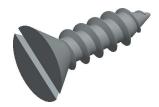

## NOTES:

1. SCREW SIZE : #12 2. HEAD TYPE : Flat 3. DRIVE TYPE : Slotted 4. MATERIAL : Carbon Steel 5. FINISH : Zinc Plated COMPONENT Wood Screw This drawing is the property of This file and any associated information and specifications UNIT **GRAINGER** GRAINGER. It contains confidential, are provided for reference and evaluation purposes only, 2DE78 proprietary information that is and is subject to change without notice. Grainger makes INCH 111 GRAINGER property. Do not disclose no representations, warranties or guarantees as to the 100 Grainger Parkway, Lake Forest, Illinois 60045-5201 appropriateness, accuracy, completeness, or suitability to or duplicate for others except SHEET as authorized by GRAINGER. 1-(800) GRAINGER, 1-(800) 472-4643, (847) 535-1000 for any purpose, of the file, information or specifications. You are solely responsible for the use of the file, Wood Screw, Flat, #12x3/4 L, PK100 www.grainger.com SCALE 3.39 1 of 1 information or specifications.