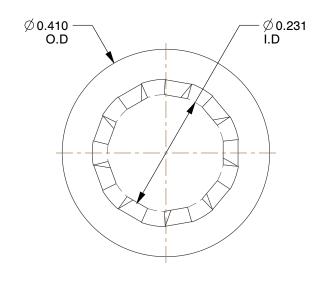

## NOTES:

1. MATERIAL : Carbon Steel

2. FINISH: Zinc

3. TYPE : Internal Tooth, Type A 4. FITS BOLT SIZES : #12

5. COLOR: Silver

| CT           | 77.1 |      |          |  |
|--------------|------|------|----------|--|
| <b>G</b> / ( | AI   |      | <b>G</b> |  |
| 11111        |      | 0.00 |          |  |

## COMPONENT

Lock Washer

## 2DE12

Lock Washer, Bolt #12, Carbon Stl, PK100

INCH SHEET

UNIT

1 of 1