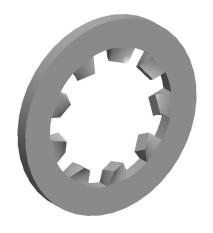

## NOTES:

1. MATERIAL : Carbon Steel

2. FINISH: Zinc

3. TYPE : Internal Tooth, Type A 4. FITS BOLT SIZES : #12

5. COLOR: Silver

| CT           | 77.1 |      |          |  |
|--------------|------|------|----------|--|
| <b>G</b> / ( | AI   |      | <b>G</b> |  |
| 11111        |      | 0.00 |          |  |

## COMPONENT

Lock Washer

## 2DE12

Lock Washer, Bolt #12, Carbon Stl, PK100

INCH SHEET

UNIT

1 of 1