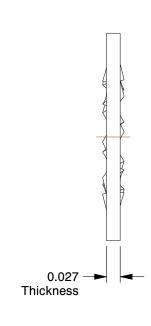

## NOTES:

1. MATERIAL : Carbon Steel

2. FINISH: Zinc

3. TYPE : Internal Tooth, Type A 4. FITS BOLT SIZES : #12

5. COLOR: Silver

| CT           | 77.1 |      |          |  |
|--------------|------|------|----------|--|
| <b>G</b> / ( | AI   |      | <b>G</b> |  |
| 11111        |      | 0.00 |          |  |

## COMPONENT

Lock Washer

## 2DE12

Lock Washer, Bolt #12, Carbon Stl, PK100

INCH SHEET

UNIT

1 of 1