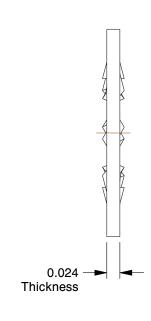

## NOTES:

1. MATERIAL : Carbon Steel

2. FINISH: Zinc

3. TYPE : Internal Tooth, Type A 4. FITS BOLT SIZES : #10

5. COLOR: Silver

| CD  | ATAI |     | b  |
|-----|------|-----|----|
| GRA | ATIA | CHR | Ŷ, |
|     |      |     | 1  |

2DB99

COMPONENT

Lock Washer, Bolt #10, Carbon Stl, PK100

UNIT INCH SHEET

1 of 1

Lock Washer