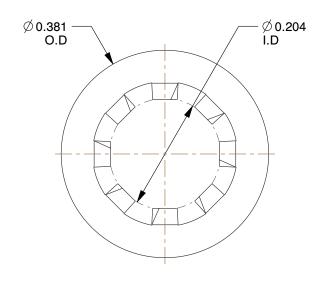

## NOTES:

1. MATERIAL : Carbon Steel

2. FINISH: Zinc

3. TYPE : Internal Tooth, Type A 4. FITS BOLT SIZES : #10

5. COLOR: Silver

| CD  | ATAI |     | b  |
|-----|------|-----|----|
| GRA | ATIA | CHR | Ŷ, |
|     |      |     | 1  |

2DB99

COMPONENT

Lock Washer, Bolt #10, Carbon Stl, PK100

UNIT INCH SHEET

1 of 1

Lock Washer