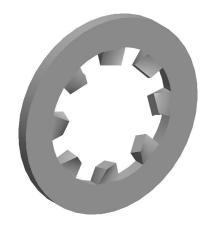

## NOTES:

1. MATERIAL : Carbon Steel

2. FINISH: Zinc

3. TYPE : Internal Tooth, Type A 4. FITS BOLT SIZES : #10

5. COLOR: Silver

| CD  | ATAI |     | b  |
|-----|------|-----|----|
| GRA | ATIA | CHR | Ŷ, |
|     |      |     | 1  |

2DB99

COMPONENT

Lock Washer, Bolt #10, Carbon Stl, PK100

UNIT INCH SHEET

1 of 1

Lock Washer