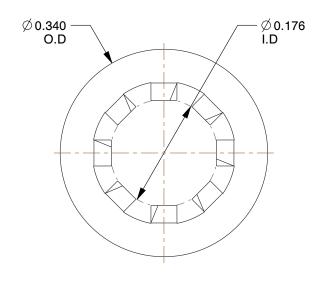

## NOTES:

1. MATERIAL : Carbon Steel

2. FINISH: Zinc

3. TYPE : Internal Tooth, Type A 4. FITS BOLT SIZES : #8

5. COLOR: Silver

100 Grainger Parkway, Lake Forest, Illinois 60045-5201 1-(800) GRAINGER, 1-(800) 472-4643, (847) 535-1000 www.grainger.com

2DB96

COMPONENT

Lock Washer, Bolt #8, Carbon Steel, PK100

Lock Washer UNIT INCH SHEET 1 of 1