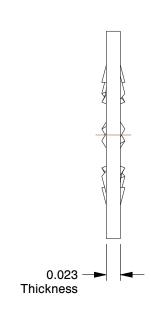

## NOTES:

1. MATERIAL : Carbon Steel

2. FINISH: Zinc

3. TYPE : Internal Tooth, Type A 4. FITS BOLT SIZES : #8

5. COLOR: Silver

100 Grainger Parkway, Lake Forest, Illinois 60045-5201 1-(800) GRAINGER, 1-(800) 472-4643, (847) 535-1000 www.grainger.com

2DB96

COMPONENT

Lock Washer, Bolt #8, Carbon Steel, PK100

Lock Washer UNIT INCH SHEET 1 of 1