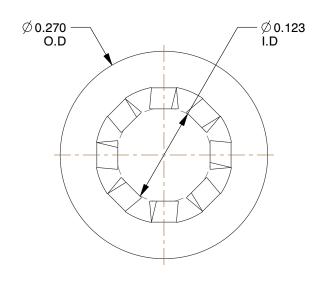

## NOTES:

1. MATERIAL : Carbon Steel

2. FINISH: Zinc

3. TYPE : Internal Tooth, Type A 4. FITS BOLT SIZES : #4

4. FITS BOLT SIZES : #4
5. COLOR : Silver

| GRAINGER. |
|-----------|
|           |

100 Grainger Parkway, Lake Forest, Illinois 60045-5201 1-(800) GRAINGER, 1-(800) 472-4643, (847) 535-1000 www.grainger.com This file and any associated information and specifications are provided for reference and evaluation purposes only, and is subject to change without notice. Grainger makes no representations, warranties or guarantees as to the appropriateness, accuracy, completeness, or suitability for any purpose, of the file, information or specifications. You are solely responsible for the use of the file, information or specifications.

2DB90

COMPONENT

Lock Washer, Bolt #4, Carbon Steel, PK100