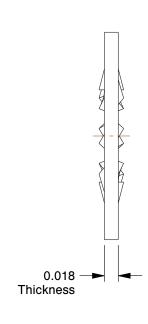

## NOTES:

1. MATERIAL : Carbon Steel

2. FINISH: Zinc

3. TYPE : Internal Tooth, Type A 4. FITS BOLT SIZES : #4

4. FITS BOLT SIZES : #4
5. COLOR : Silver

| GRAINGER. |
|-----------|
|           |

100 Grainger Parkway, Lake Forest, Illinois 60045-5201 1-(800) GRAINGER, 1-(800) 472-4643, (847) 535-1000 www.grainger.com This file and any associated information and specifications are provided for reference and evaluation purposes only, and is subject to change without notice. Grainger makes no representations, warranties or guarantees as to the appropriateness, accuracy, completeness, or suitability for any purpose, of the file, information or specifications. You are solely responsible for the use of the file, information or specifications.

2DB90

COMPONENT

Lock Washer, Bolt #4, Carbon Steel, PK100