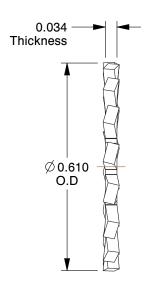

## NOTES:

1. MATERIAL : Carbon Steel

2. FINISH: Zinc

3. TYPE: External Tooth, Type A 4. FITS BOLT SIZES: 5/16"

5. COLOR: Zinc

100 Grainger Parkway, Lake Forest, Illinois 60045-5201 1-(800) GRAINGER, 1-(800) 472-4643, (847) 535-1000 www.grainger.com

3.54

| COMPONENT       | Lock Washer                 |        |
|-----------------|-----------------------------|--------|
| 2DB58           |                             | UNIT   |
|                 |                             | INCH   |
|                 |                             | SHEET  |
| Lock Washer, Bo | olt 5/16, Carbon Stl, PK100 | 1 of 1 |