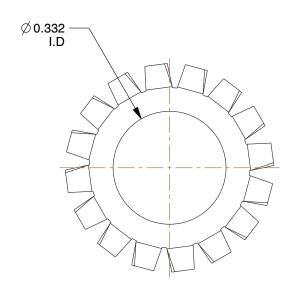

## NOTES:

1. MATERIAL : Carbon Steel

2. FINISH: Zinc

3. TYPE: External Tooth, Type A 4. FITS BOLT SIZES: 5/16"

5. COLOR: Zinc

100 Grainger Parkway, Lake Forest, Illinois 60045-5201 1-(800) GRAINGER, 1-(800) 472-4643, (847) 535-1000 www.grainger.com

3.54

| COMPONENT       | Lock Washer                 |        |
|-----------------|-----------------------------|--------|
| 2DB58           |                             | UNIT   |
|                 |                             | INCH   |
|                 |                             | SHEET  |
| Lock Washer, Bo | olt 5/16, Carbon Stl, PK100 | 1 of 1 |