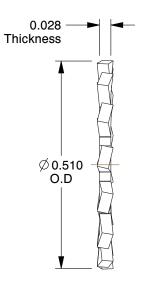

## NOTES: 1. MATERIAL : Carbon Steel 2. FINISH : Zinc 3. TYPE : External Tooth, Type A 4. FITS BOLT SIZES : 1/4" 5. COLOR : Zinc COMPONENT Lock Washer This drawing is the property of This file and any associated information and specifications UNIT **GRAINGER** GRAINGER. It contains confidential, are provided for reference and evaluation purposes only, 2DB56 proprietary information that is and is subject to change without notice. Grainger makes INCH 111 GRAINGER property. Do not disclose no representations, warranties or guarantees as to the 100 Grainger Parkway, Lake Forest, Illinois 60045-5201 appropriateness, accuracy, completeness, or suitability to or duplicate for others except SHEET 1-(800) GRAINGER, 1-(800) 472-4643, (847) 535-1000 for any purpose, of the file, information or specifications. as authorized by GRAINGER. You are solely responsible for the use of the file, Lock Washer, Bolt 1/4, Carbon Stl, PK100 www.grainger.com SCALE 4.24 1 of 1 information or specifications.