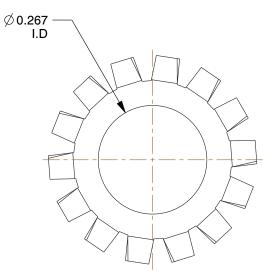

## NOTES: 1. MATERIAL : Carbon Steel 2. FINISH : Zinc 3. TYPE : External Tooth, Type A 4. FITS BOLT SIZES : 1/4" 5. COLOR : Zinc COMPONENT Lock Washer This drawing is the property of This file and any associated information and specifications UNIT **GRAINGER** GRAINGER. It contains confidential, are provided for reference and evaluation purposes only, 2DB56 proprietary information that is and is subject to change without notice. Grainger makes INCH 111 GRAINGER property. Do not disclose no representations, warranties or guarantees as to the 100 Grainger Parkway, Lake Forest, Illinois 60045-5201 appropriateness, accuracy, completeness, or suitability to or duplicate for others except SHEET 1-(800) GRAINGER, 1-(800) 472-4643, (847) 535-1000 for any purpose, of the file, information or specifications. as authorized by GRAINGER. You are solely responsible for the use of the file, Lock Washer, Bolt 1/4, Carbon Stl, PK100 www.grainger.com SCALE 4.24 1 of 1 information or specifications.