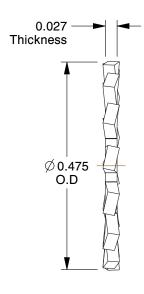

## NOTES:

1. MATERIAL : Carbon Steel

2. FINISH: Zinc

3. TYPE: External Tooth, Type A 4. FITS BOLT SIZES: #12

5. COLOR: Zinc

100 Grainger Parkway, Lake Forest, Illinois 60045-5201 1-(800) GRAINGER, 1-(800) 472-4643, (847) 535-1000 www.grainger.com

4.55

COMPONENT Lock Washer

2DB54

Lock Washer, Bolt #12, Carbon Stl, PK100

UNIT INCH SHEET

1 of 1