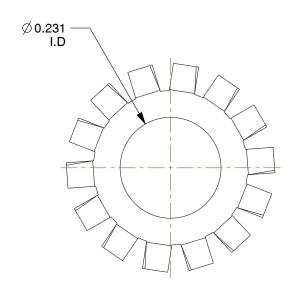

## NOTES:

1. MATERIAL : Carbon Steel

2. FINISH: Zinc

3. TYPE: External Tooth, Type A 4. FITS BOLT SIZES: #12

5. COLOR: Zinc

100 Grainger Parkway, Lake Forest, Illinois 60045-5201 1-(800) GRAINGER, 1-(800) 472-4643, (847) 535-1000 www.grainger.com

4.55

COMPONENT Lock Washer

2DB54

Lock Washer, Bolt #12, Carbon Stl, PK100

UNIT INCH SHEET

1 of 1