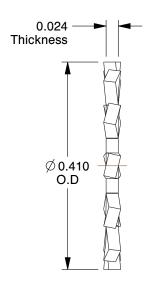

## NOTES:

1. MATERIAL : Carbon Steel

2. FINISH: Zinc

3. TYPE: External Tooth, Type A 4. FITS BOLT SIZES: #10

5. COLOR: Zinc

| CDA | 1731 |     |  |
|-----|------|-----|--|
| GRA | MIN  | 61- |  |
|     |      |     |  |

5.27

| COMPONENT       | Lock Washer                |       |  |
|-----------------|----------------------------|-------|--|
|                 |                            | UNIT  |  |
| 2DB52           |                            | INCH  |  |
|                 |                            | SHEET |  |
| Lock Washer, Bo | olt #10. Carbon Stl. PK100 |       |  |