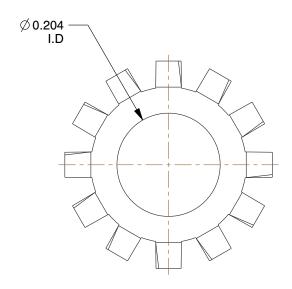

## NOTES:

1. MATERIAL : Carbon Steel

2. FINISH: Zinc

3. TYPE: External Tooth, Type A 4. FITS BOLT SIZES: #10

5. COLOR: Zinc

| CDA | 1731 |     |  |
|-----|------|-----|--|
| GRA | MIN  | 61- |  |
|     |      |     |  |

5.27

| COMPONENT       | Lock Washer                |       |  |
|-----------------|----------------------------|-------|--|
|                 |                            | UNIT  |  |
| 2DB52           |                            | INCH  |  |
|                 |                            | SHEET |  |
| Lock Washer, Bo | olt #10. Carbon Stl. PK100 |       |  |