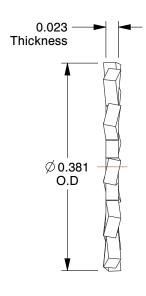

## NOTES:

1. MATERIAL : Carbon Steel

2. FINISH: Zinc

3. TYPE: External Tooth, Type A 4. FITS BOLT SIZES: #8

5. COLOR: Zinc

100 Grainger Parkway, Lake Forest, Illinois 60045-5201 1-(800) GRAINGER, 1-(800) 472-4643, (847) 535-1000 www.grainger.com

5.67

| COMPONENT                                        | Lock Washer |        |
|--------------------------------------------------|-------------|--------|
| 2DB50  Lock Washer, Bolt #8, Carbon Steel, PK100 |             | UNIT   |
|                                                  |             | INCH   |
|                                                  |             | SHEET  |
|                                                  |             | 1 of 1 |