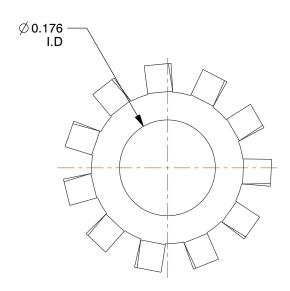

## NOTES:

1. MATERIAL : Carbon Steel

2. FINISH: Zinc

3. TYPE: External Tooth, Type A 4. FITS BOLT SIZES: #8

5. COLOR: Zinc

100 Grainger Parkway, Lake Forest, Illinois 60045-5201 1-(800) GRAINGER, 1-(800) 472-4643, (847) 535-1000 www.grainger.com

5.67

| COMPONENT                                        | Lock Washer |        |
|--------------------------------------------------|-------------|--------|
| 2DB50  Lock Washer, Bolt #8, Carbon Steel, PK100 |             | UNIT   |
|                                                  |             | INCH   |
|                                                  |             | SHEET  |
|                                                  |             | 1 of 1 |