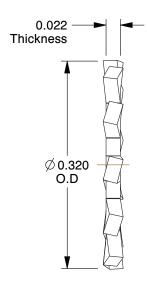

## NOTES: 1. MATERIAL : Carbon Steel 2. FINISH : Zinc 3. TYPE : External Tooth, Type A 4. FITS BOLT SIZES : #6 5. COLOR : Zinc COMPONENT Lock Washer This drawing is the property of This file and any associated information and specifications UNIT **GRAINGER** GRAINGER. It contains confidential, are provided for reference and evaluation purposes only, 2DB48 proprietary information that is and is subject to change without notice. Grainger makes INCH 111 GRAINGER property. Do not disclose no representations, warranties or guarantees as to the 100 Grainger Parkway, Lake Forest, Illinois 60045-5201 appropriateness, accuracy, completeness, or suitability to or duplicate for others except SHEET 1-(800) GRAINGER, 1-(800) 472-4643, (847) 535-1000 for any purpose, of the file, information or specifications. as authorized by GRAINGER. You are solely responsible for the use of the file, Lock Washer, Bolt #6, Carbon Steel, PK100 www.grainger.com SCALE 6.75 1 of 1 information or specifications.