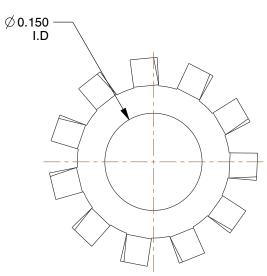

## NOTES: 1. MATERIAL : Carbon Steel 2. FINISH : Zinc 3. TYPE : External Tooth, Type A 4. FITS BOLT SIZES : #6 5. COLOR : Zinc COMPONENT Lock Washer This drawing is the property of This file and any associated information and specifications UNIT **GRAINGER** GRAINGER. It contains confidential, are provided for reference and evaluation purposes only, 2DB48 proprietary information that is and is subject to change without notice. Grainger makes INCH 111 GRAINGER property. Do not disclose no representations, warranties or guarantees as to the 100 Grainger Parkway, Lake Forest, Illinois 60045-5201 appropriateness, accuracy, completeness, or suitability to or duplicate for others except SHEET 1-(800) GRAINGER, 1-(800) 472-4643, (847) 535-1000 for any purpose, of the file, information or specifications. as authorized by GRAINGER. You are solely responsible for the use of the file, Lock Washer, Bolt #6, Carbon Steel, PK100 www.grainger.com SCALE 6.75 1 of 1 information or specifications.