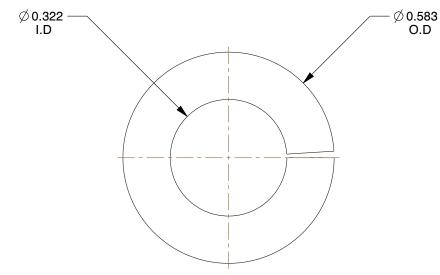

## NOTES:

1. MATERIAL: Carbon Steel 2. FINISH: Yellow Zinc 3. FITS BOLT SIZES: 5/16"

4. TYPE: Standard

100 Grainger Parkway, Lake Forest, Illinois 60045-5201 1-(800) GRAINGER, 1-(800) 472-4643, (847) 535-1000 www.grainger.com