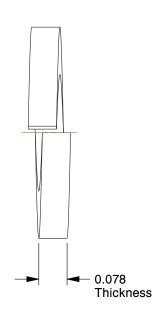

## NOTES:

1. MATERIAL: Carbon Steel 2. FINISH: Yellow Zinc 3. FITS BOLT SIZES: 5/16"

4. TYPE: Standard

100 Grainger Parkway, Lake Forest, Illinois 60045-5201 1-(800) GRAINGER, 1-(800) 472-4643, (847) 535-1000 www.grainger.com