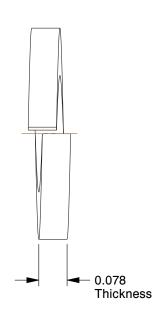

## NOTES:

1. MATERIAL : Carbon Steel

2. FINISH: Zinc

3. FITS BOLT SIZES : 5/16"

4. TYPE: Standard

100 Grainger Parkway, Lake Forest, Illinois 60045-5201 1-(800) GRAINGER, 1-(800) 472-4643, (847) 535-1000 www.grainger.com This file and any associated information and specifications are provided for reference and evaluation purposes only, and is subject to change without notice. Grainger makes no representations, warranties or guarantees as to the appropriateness, accuracy, completeness, or suitability for any purpose, of the file, information or specifications. You are solely responsible for the use of the file, information or specifications.

## COMPONENT Split Lock Washer

2DA91

Split Lock Washer, Bolt 5/16, CS, PK100

UNIT
INCH
SHEET
1 of 1