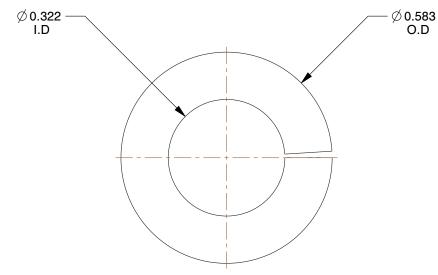

## NOTES:

1. MATERIAL : Carbon Steel

2. FINISH: Zinc

3. FITS BOLT SIZES : 5/16"

4. TYPE: Standard

100 Grainger Parkway, Lake Forest, Illinois 60045-5201 1-(800) GRAINGER, 1-(800) 472-4643, (847) 535-1000 www.grainger.com This file and any associated information and specifications are provided for reference and evaluation purposes only, and is subject to change without notice. Grainger makes no representations, warranties or guarantees as to the appropriateness, accuracy, completeness, or suitability for any purpose, of the file, information or specifications. You are solely responsible for the use of the file, information or specifications.

## COMPONENT Split Lock Washer

2DA91

Split Lock Washer, Bolt 5/16, CS, PK100

UNIT
INCH
SHEET
1 of 1