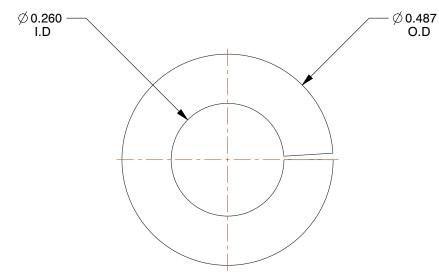

## NOTES:

1. MATERIAL : Carbon Steel

2. FINISH: Zinc

3. FITS BOLT SIZES : 1/4" 4. TYPE : Standard

100 Grainger Parkway, Lake Forest, Illinois 60045-5201 1-(800) GRAINGER, 1-(800) 472-4643, (847) 535-1000 www.grainger.com This file and any associated information and specifications are provided for reference and evaluation purposes only, and is subject to change without notice. Grainger makes no representations, warranties or guarantees as to the appropriateness, accuracy, completeness, or suitability for any purpose, of the file, information or specifications. You are solely responsible for the use of the file, information or specifications.