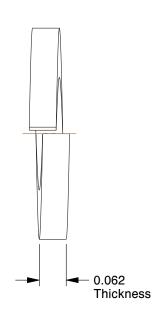

## NOTES:

1. MATERIAL : Carbon Steel

2. FINISH: Zinc

3. FITS BOLT SIZES : 1/4" 4. TYPE : Standard

100 Grainger Parkway, Lake Forest, Illinois 60045-5201 1-(800) GRAINGER, 1-(800) 472-4643, (847) 535-1000 www.grainger.com This file and any associated information and specifications are provided for reference and evaluation purposes only, and is subject to change without notice. Grainger makes no representations, warranties or guarantees as to the appropriateness, accuracy, completeness, or suitability for any purpose, of the file, information or specifications. You are solely responsible for the use of the file, information or specifications.