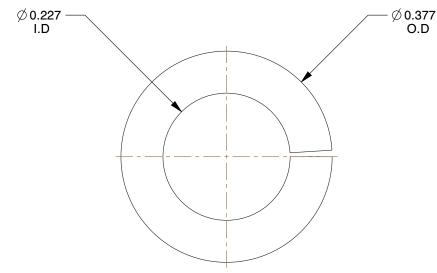

## NOTES:

1. MATERIAL : Carbon Steel

2. FINISH: Zinc

3. FITS BOLT SIZES: #12 4. TYPE: Standard

100 Grainger Parkway, Lake Forest, Illinois 60045-5201 1-(800) GRAINGER, 1-(800) 472-4643, (847) 535-1000 www.grainger.com This file and any associated information and specifications are provided for reference and evaluation purposes only, and is subject to change without notice. Grainger makes no representations, warranties or guarantees as to the appropriateness, accuracy, completeness, or suitability for any purpose, of the file, information or specifications.

**SCALE** 

5.84

COMPONENT

Split Lock Washer

2DA87

Split Lock Washer, Bolt #12, CS, PK100

INCH

UNIT