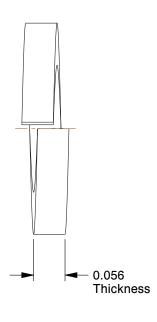

## NOTES:

1. MATERIAL : Carbon Steel

2. FINISH: Zinc

3. FITS BOLT SIZES: #12 4. TYPE: Standard

100 Grainger Parkway, Lake Forest, Illinois 60045-5201 1-(800) GRAINGER, 1-(800) 472-4643, (847) 535-1000 www.grainger.com This file and any associated information and specifications are provided for reference and evaluation purposes only, and is subject to change without notice. Grainger makes no representations, warranties or guarantees as to the appropriateness, accuracy, completeness, or suitability for any purpose, of the file, information or specifications.

**SCALE** 

5.84

COMPONENT

Split Lock Washer

2DA87

Split Lock Washer, Bolt #12, CS, PK100

INCH

UNIT