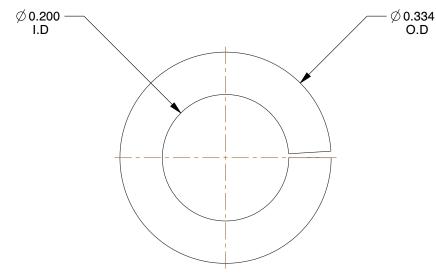

## NOTES:

1. MATERIAL : Carbon Steel

2. FINISH: Zinc

3. FITS BOLT SIZES: #10 4. TYPE: Standard

100 Grainger Parkway, Lake Forest, Illinois 60045-5201 1-(800) GRAINGER, 1-(800) 472-4643, (847) 535-1000 www.grainger.com This file and any associated information and specifications are provided for reference and evaluation purposes only, and is subject to change without notice. Grainger makes no representations, warranties or guarantees as to the appropriateness, accuracy, completeness, or suitability for any purpose, of the file, information or specifications.

SCALE

6.59

COMPONENT

Split Lock Washer

2DA85

Split Lock Washer, Bolt #10, CS, PK100

INCH SHEET

UNIT