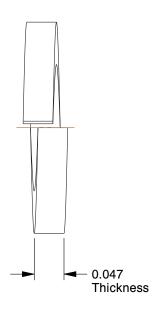

## NOTES:

1. MATERIAL : Carbon Steel

2. FINISH: Zinc

3. FITS BOLT SIZES: #10 4. TYPE: Standard

100 Grainger Parkway, Lake Forest, Illinois 60045-5201 1-(800) GRAINGER, 1-(800) 472-4643, (847) 535-1000 www.grainger.com This file and any associated information and specifications are provided for reference and evaluation purposes only, and is subject to change without notice. Grainger makes no representations, warranties or guarantees as to the appropriateness, accuracy, completeness, or suitability for any purpose, of the file, information or specifications.

SCALE

6.59

COMPONENT

Split Lock Washer

2DA85

Split Lock Washer, Bolt #10, CS, PK100

INCH SHEET

UNIT