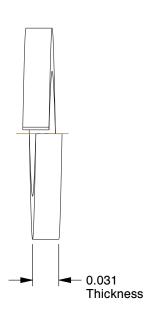

## NOTES:

1. MATERIAL : Carbon Steel

2. FINISH: Zinc

3. FITS BOLT SIZES : #6 4. TYPE : Standard

100 Grainger Parkway, Lake Forest, Illinois 60045-5201 1-(800) GRAINGER, 1-(800) 472-4643, (847) 535-1000 www.grainger.com This file and any associated information and specifications are provided for reference and evaluation purposes only, and is subject to change without notice. Grainger makes no representations, warranties or guarantees as to the appropriateness, accuracy, completeness, or suitability for any purpose, of the file, information or specifications. You are solely responsible for the use of the file, information or specifications.