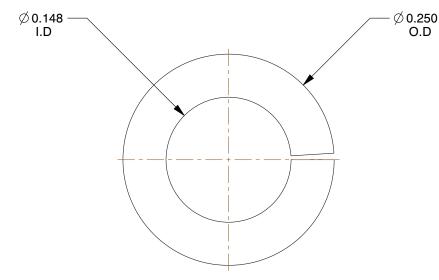

## NOTES:

1. MATERIAL : Carbon Steel

2. FINISH: Zinc

3. FITS BOLT SIZES : #6 4. TYPE : Standard

100 Grainger Parkway, Lake Forest, Illinois 60045-5201 1-(800) GRAINGER, 1-(800) 472-4643, (847) 535-1000 www.grainger.com This file and any associated information and specifications are provided for reference and evaluation purposes only, and is subject to change without notice. Grainger makes no representations, warranties or guarantees as to the appropriateness, accuracy, completeness, or suitability for any purpose, of the file, information or specifications. You are solely responsible for the use of the file, information or specifications.