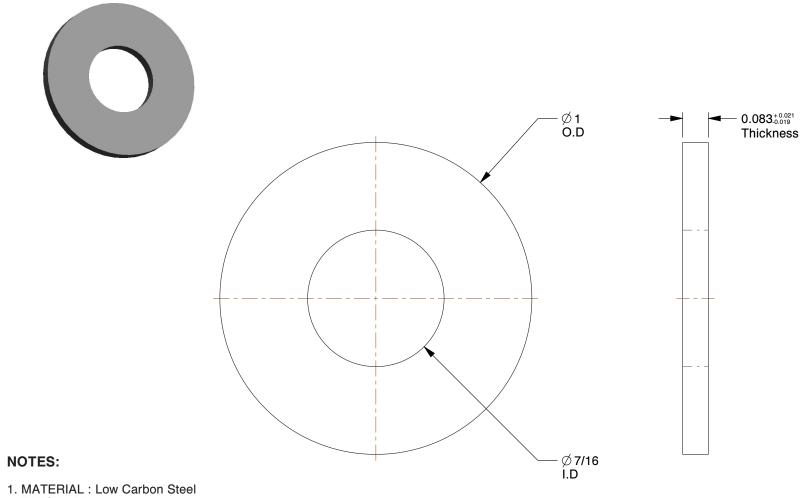

2. FINISH: Plain

3. FITS BOLT SIZES: 3/8"

4. FLAT WASHER TYPE: USS Type A Wide Flat Washer

5. WASHER STANDARD : ASME B18.22.1

100 Grainger Parkway, Lake Forest, Illinois 60045-5201 1-(800) GRAINGER, 1-(800) 472-4643, (847) 535-1000 www.grainger.com This file and any associated information and specifications are provided for reference and evaluation purposes only, and is subject to change without notice. Grainger makes no representations, warranties or guarantees as to the appropriateness, accuracy, completeness, or suitability for any purpose, of the file, information or specifications. You are solely responsible for the use of the file, information or specifications.

3.25

| 2DA32 |
|-------|
|-------|

INCH

**USS Washer** 

USS Washer, 3/8" Bolt, Steel, 1" OD, PK100

COMPONENT

1 of 1