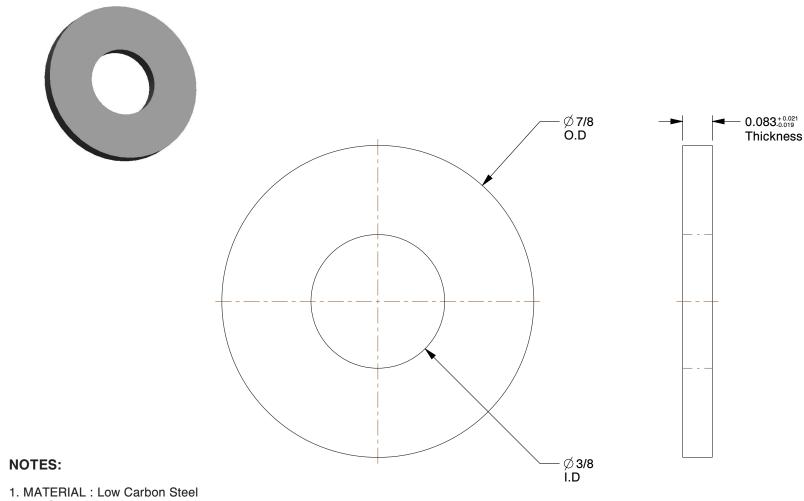

2. FINISH: Plain

3. FITS BOLT SIZES: 5/16"

4. FLAT WASHER TYPE: USS Type A Wide Flat Washer

5. WASHER STANDARD : ASME B18.22.1

100 Grainger Parkway, Lake Forest, Illinois 60045-5201 1-(800) GRAINGER, 1-(800) 472-4643, (847) 535-1000 www.grainger.com This file and any associated information and specifications are provided for reference and evaluation purposes only, and is subject to change without notice. Grainger makes no representations, warranties or guarantees as to the appropriateness, accuracy, completeness, or suitability for any purpose, of the file, information or specifications. You are solely responsible for the use of the file, information or specifications.

3.71

COMPONENT

**USS** Washer

2DA31

Washer, 5/16" Bolt, St, 7/8" OD, PK100

SHEET

INCH

UNIT